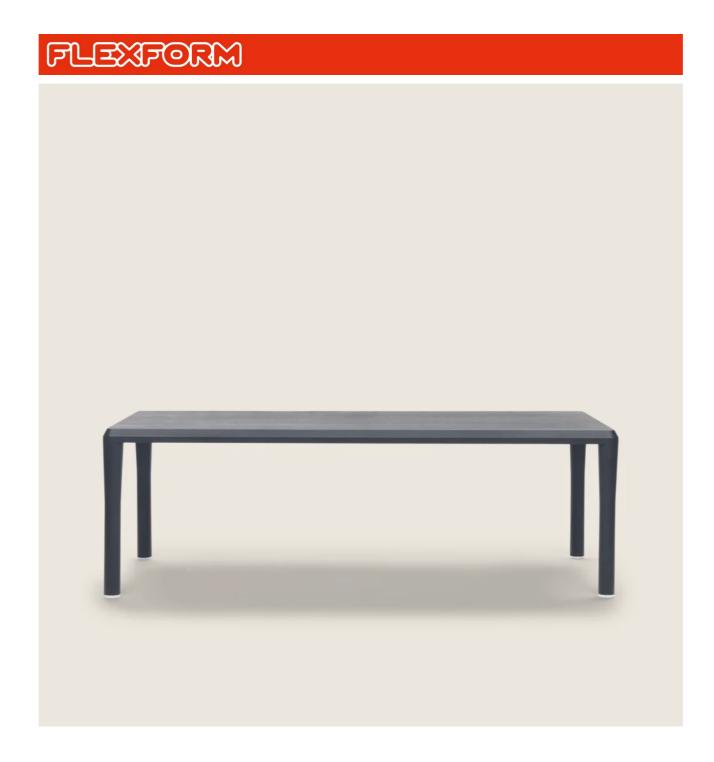

## **TABLE**

**Top** in Canaletto walnut veneer with natural finish, stained Canaletto walnut extra, or, in ash veneer with natural finish or with stained walnut, stained teak, stained wenge, stained ebony or stained brown finish. The dining tables and coffee table measuring 170x100 include reinforcing metal inserts

Articles 2B285 – 2B286 Top in Canaletto walnut veneer with natural finish, stained Canaletto walnut extra, or, in ash veneer with natural finish or with stained walnut, stained teak, stained wenge, stained ebony or stained brown finish. Also available in

solid Canaletto walnut with natural finish, or stained walnut extra; or in solid ash with natural finish or with stained walnut, stained teak, stained wenge, stained ebony or stained brown finish

Legs in solid turned Canaletto walnut with natural finish, or stained walnut extra; or in solid ash with natural finish or with stained walnut, stained teak, stained wenge, stained ebony or stained brown finish. Internal metal supports

Feet in metal with satin, chrome, burnished, black chrome or glossy anthracite finish. Feet rest on tips made of thermoplastic material

TABLES 2