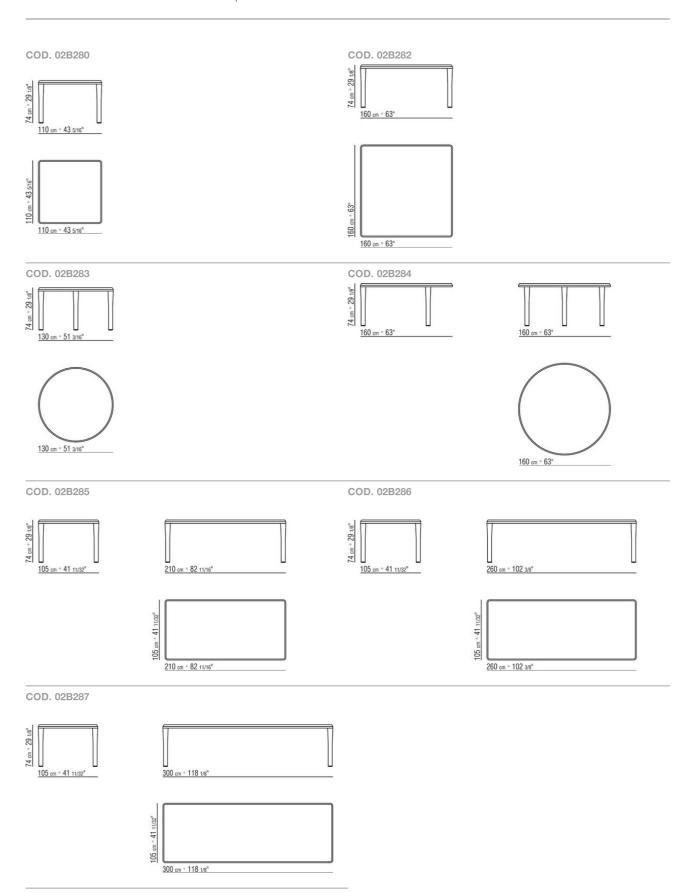

finish, stained Canaletto walnut extra, or, in ash veneer with natural finish or with stained walnut, stained teak, stained wenge, stained ebony or stained brown finish. Also available in

solid Canaletto walnut with natural finish, or stained walnut extra; or in solid ash with natural finish or with stained walnut, stained teak, stained wenge, stained ebony or stained brown finish

Legs in solid turned Canaletto walnut with natural finish, or stained walnut extra; or in solid ash with natural finish or with stained walnut, stained teak, stained wenge, stained ebony or stained brown finish. Internal metal supports

Feet in metal with satin, chrome, burnished, black chrome or glossy anthracite finish. Feet rest on tips made of thermoplastic material

TABLES 2

## TECHNICAL DRAWINGS | KOBO



TABLES

TABLES