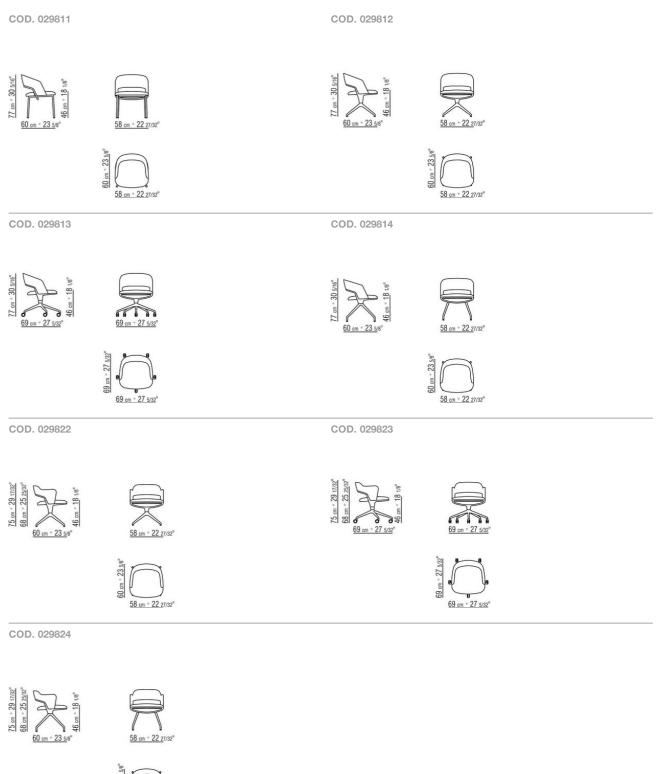

## ALMA | ANTONIO CITTERIO | 2022

Structure with and without armrests in metal and molded polyurethane, encased in protective laminated fabric

Swivel base small armchair 5 spokes with casters and 360-degree swivel; in cast aluminum in these finishes: satin, chrome, burnished, black chrome, glossy anthracite, white 100, matt white 160 Casters custom-designed; disk and caster structure in cast aluminum in the same finish as the base, edged in grey thermoplastic material

Swivel base small armchair 4 spokes and swivel mechanism with return; in cast aluminum in these finishes: satin, chrome, burnished, black chrome, glossy anthracite, white 100, matt white 160. Feet in turned aluminum. Feet rest on tips made of thermoplastic material

Stationary base in tubular metal, with satin, chrome, burnished, black chrome, glossy anthracite, white 100 or matt white 160 finish. Feet in turned aluminum. Feet rest on tips made of thermoplastic material. Available only without armrests

Stationary base in cast aluminum with satin, chrome, burnished, black chrome, glossy anthracite, white 100 or matt white 160 finish. Feet rest on tips made of thermoplastic material

**Upholstery** is non-removable in both the fabric and leather versions