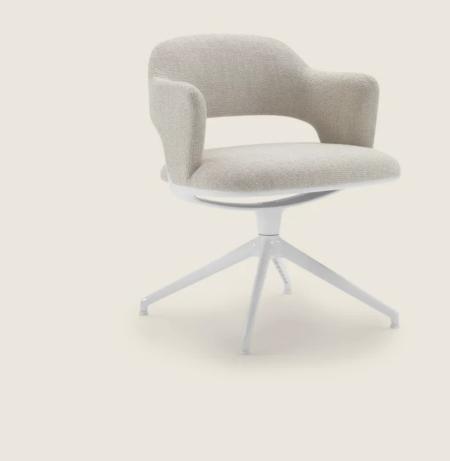

## ALMA | ANTONIO CITTERIO | 2022

Structure with and without armrests in metal and molded polyurethane, encased in protective laminated fabric

Swivel base small armchair 5 spokes with casters and 360-degree swivel; in cast aluminum in these finishes: satin, chrome, burnished, black chrome, glossy anthracite, white 100, matt white 160 Casters custom-designed; disk and caster structure in cast aluminum in the same finish as the base, edged in grey thermoplastic material

Swivel base small armchair 4 spokes and swivel mechanism with return; in cast aluminum in these finishes: satin, chrome, burnished, black chrome, glossy anthracite, white 100, matt white 160. Feet in turned aluminum. Feet rest on tips made of thermoplastic material