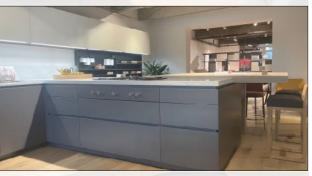

# Artex Base Units by Poliform

Base units in Titanio Metal lacquer with Bianco Carrara marble worktops and backsplash and Oak table by Poliform. Left to right: Pull-out waste bin unit, Sink base unit, Gaggenau dishwasher, Corner base unit w/ LeMans II pull-out baskets, Base unit with 3 drawers, Base unit for cooktop with 2 drawers and fixed panel, Base unit with 3 drawers. Back side left to right: Base unit with 1 door, Base unit with 2 doors, Base unit with 2 doors. Drawer organization inserts in every drawer - finishes vary between walnut/Moka lacquer, Spessart Oak, and Aluminum/Nero linoleum. LED interior lighting in drawers.