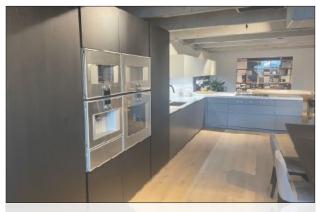

# Artex Tall Units by Poliform

Tall wall in Black Elm with Gaggenau appliances Black Elm profiles. Left to right: Gaggenau freezer, Tall cabinet with Gaggenau steam oven, coffee system, and vacuum sealing drawer. Tall unit with Gaggenau oven and speed oven, Gaggenau refrigerator. Tall cabinet height: 92.5" H.

#### **Appliances**

Gaggenau RC472704 refrigerator - fully integrated

Gaggenau RF 471704 freezer - fully integrated

Gaggenau BO481612 convection oven - aluminum glass

Gaggenau BM485710 oven - aluminum glass

Gaggenau BS475611 steam oven - aluminum glass

Gaggenau CM450711 coffee system - aluminum glass

Gaggenau DV463710 vacuum sealing drawer - aluminum glass

Gaggenau DF480761 dishwasher - fully integrated

Gaggenau VG491211CA gas cooktop - flush mounted