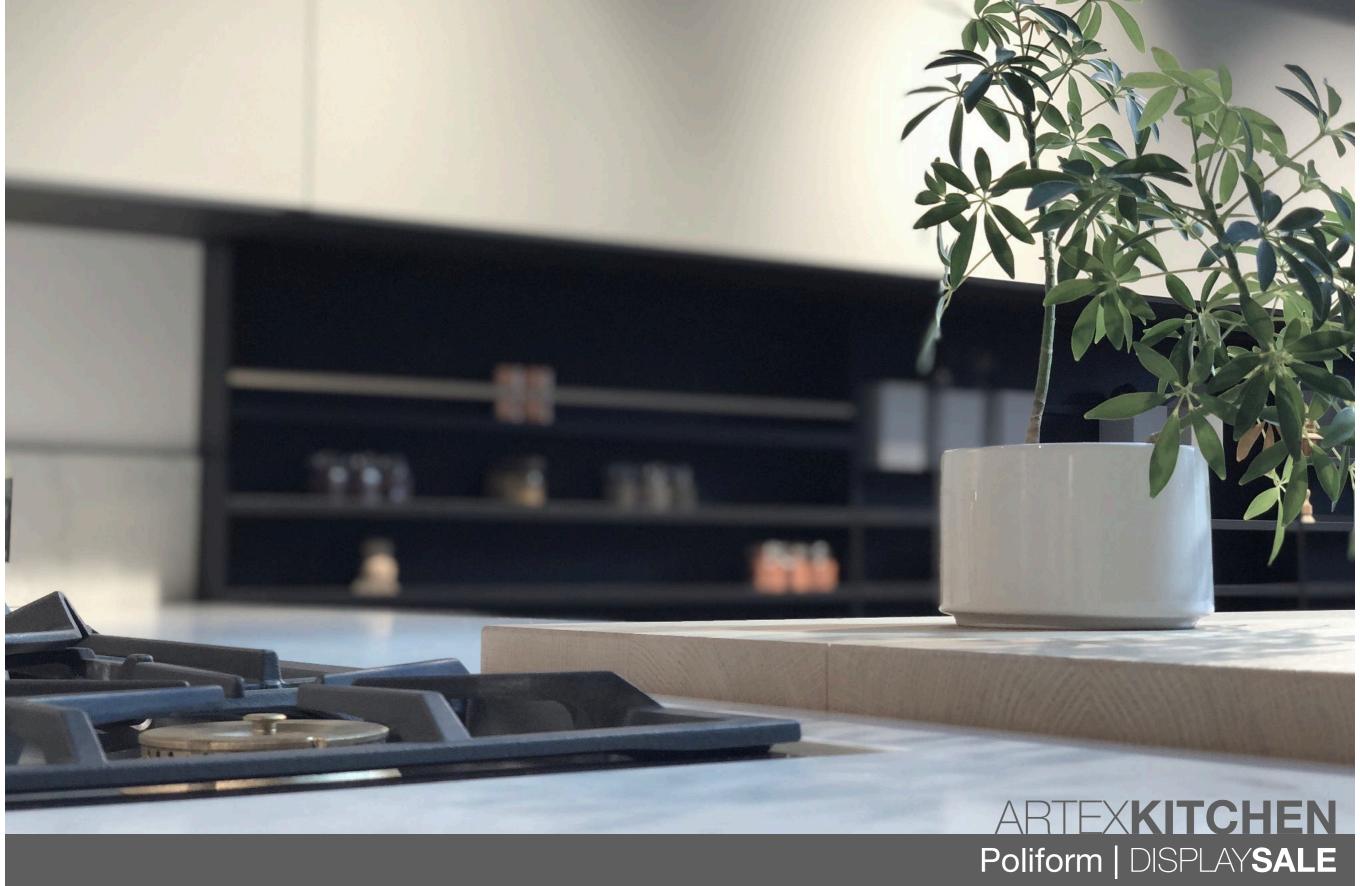

# Artex Base Units by Poliform

Base units in Titanio Metal lacquer with Bianco Carrara marble worktops and backsplash and Oak table by Poliform. Left to right: Pull-out waste bin unit, Sink base unit, Gaggenau dishwasher, Corner base unit w/ LeMans II pull-out baskets, Base unit with 3 drawers, Base unit for cooktop with 2 drawers and fixed panel, Base unit with 3 drawers. Back side left to right: Base unit with 1 door, Base unit with 2 doors, Base unit with 2 doors. Drawer organization inserts in every drawer - finishes vary between walnut/Moka lacquer, Spessart Oak, and Aluminum/Nero linoleum. LED interior lighting in drawers.

#### **Appliances**

Gaggenau RC472704 refrigerator - fully integrated

Gaggenau RF 471704 freezer - fully integrated

Gaggenau BO481612 convection oven - aluminum glass

Gaggenau BM485710 oven - aluminum glass

Gaggenau BS475611 steam oven - aluminum glass

Gaggenau CM450711 coffee system - aluminum glass

Gaggenau DV463710 vacuum sealing drawer - aluminum glass

Gaggenau DF480761 dishwasher - fully integrated

Gaggenau VG491211CA gas cooktop - flush mounted