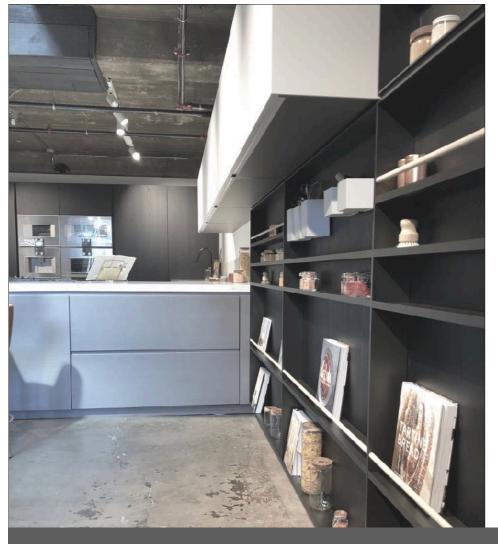

# Artex Wall units by Poliform

Wall units in Ghiaccio frosted glass. 4 wall units with flap door opening and LED lighting.

#### Shaker Units by Poliform

Shaker unit open wall storage in Moka matte lacquer with Black Elm back paneling and Oak rods.