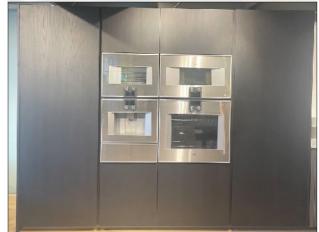

# Artex Tall Units by Poliform

Tall wall in Black Elm with Gaggenau appliances Black Elm profiles. Left to right: Gaggenau freezer, Tall cabinet with Gaggenau steam oven, coffee system, and vacuum sealing drawer. Tall unit with Gaggenau oven and speed oven, Gaggenau refrigerator. Tall cabinet height: 92.5" H.