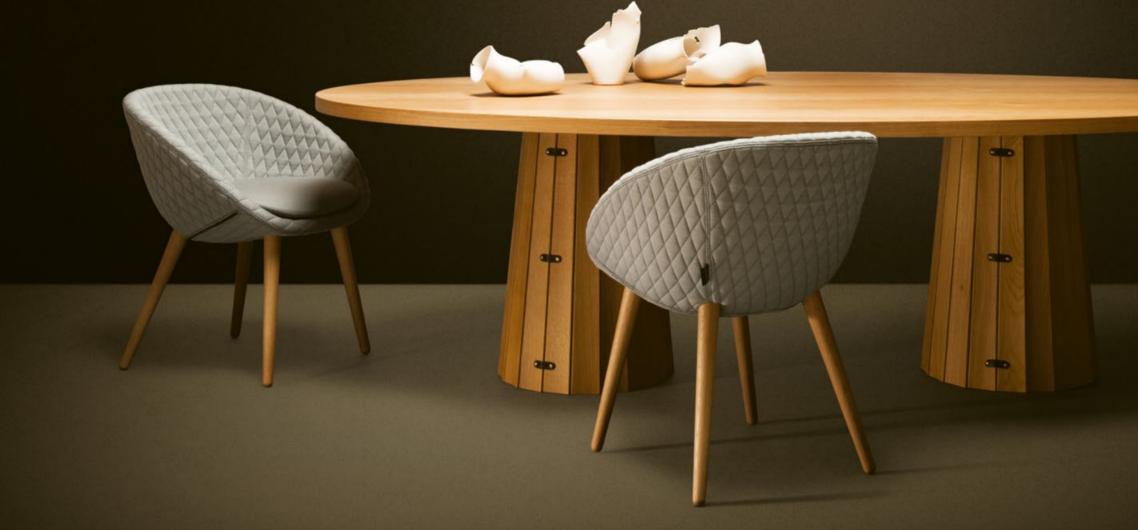

# Container Classic, a fundamental architectural shape

The first Container Table designs were introduced in 2003. Its architectural cone shape redefined modern timelessness and cleverness. The Container Table is made heavy and stable when filling it up with sand, or stones, but it's very lightweight when shipped. The material of the Container Table Classic makes it suitable for both indoor and outdoor use.

# Container Table Classic

MARCEL WANDERS STUDIO, 2003

Configure Online

With endless compositions, the Container Tables are as versatile as they come. Do you prefer a different colour, shape or size? Configure the perfect Container Table Classic to taste with the online configurator.

CONTAINER TABLE CLASSIC BY MARCEL WANDERS STUDIO, CONTAINER TABLE CLASSIC OVAL BY MARCEL WANDERS STUDIO, CONTAINER BAR TABLE CLASSIC BY MARCEL WANDERS STUDIO.

**CONTAINER TABLE CLASSIC** BY MARCEL WANDERS STUDIO in Oak black top, HPL light grey foot, **CONTAINER TABLE CLASSIC** BY MARCEL WANDERS STUDIO in Oak white top, HPL black foot, **THE GOLDEN CHAIR** BY NIKA ZUPANC in various fabrics and colours. Original, innovative, and the first of its kind since its launch almost twenty years ago.