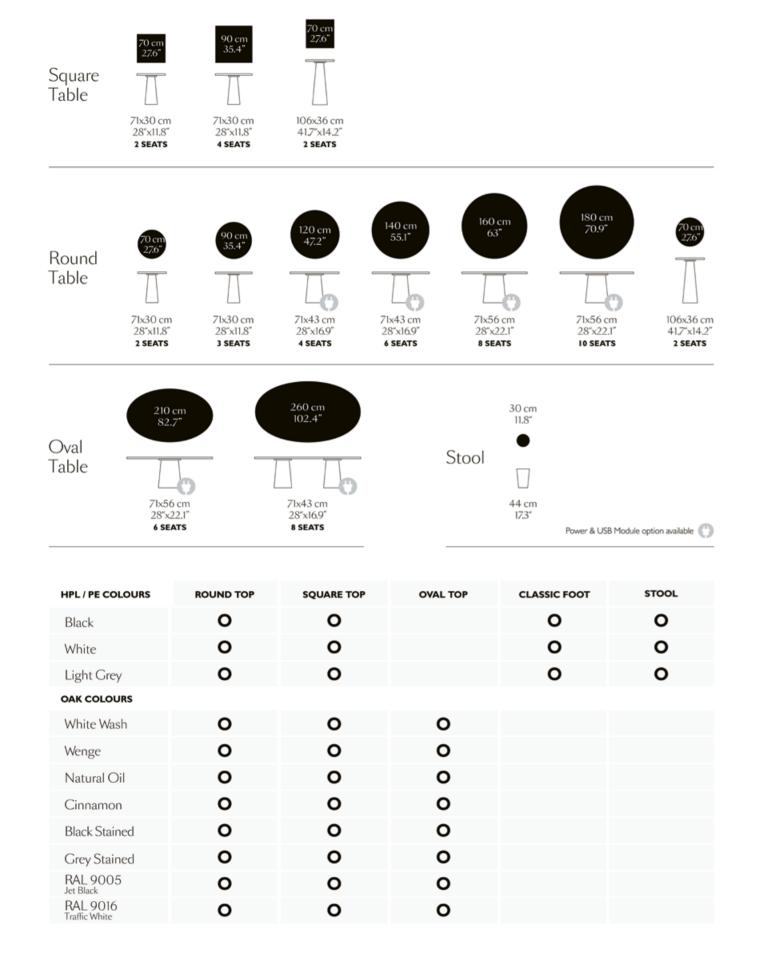

*The Container Tables are* available in the following materials, colours, and finishes.

COMPLIMENTARY SAMPLES ARE AVAILABLE ON MOOOI.COM/MATERIAL-LIBRARY

#### HPL / PE COLOURS For Indoor and Outdoor use

Black

Light Grey

White

#### STAINED OAK FINISHES

White wash

Natural oil

Cinnamon

#### OAK BLACK WHITE RAL

RAL 9005 Jet Black

RAL 9016 Traffic White

Grey

Wenge

Black