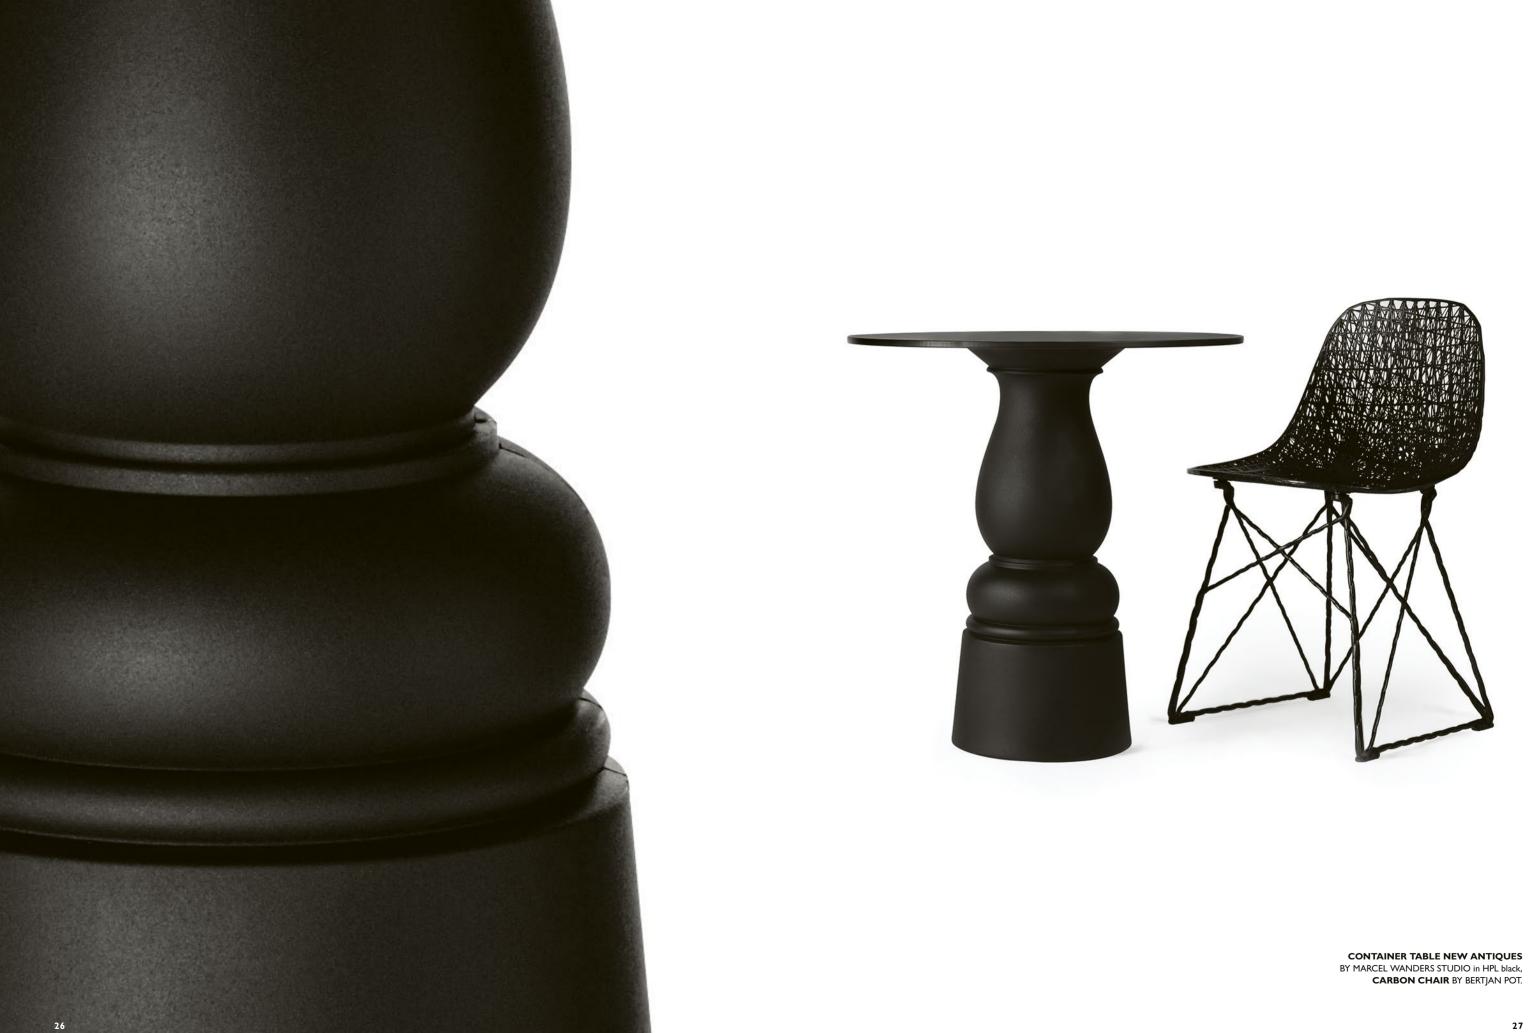

**CONTAINER TABLE CLASSIC** BY MARCEL WANDERS STUDIO in HPL white **CONTAINER STOOL** BY MARCEL WANDERS STUDIO in HPL white.

MOOOI ORIGINALS

New Antiques, antique elegance & modern cleverness

> In 2004, the ornamental curves of the Container Table New Antiques and matching stools were introduced. The elegance of antique furniture combined with modern cleverness.

# Container Table New Antiques

MARCEL WANDERS STUDIO, 2004

With endless compositions, the Container Tables are as versatile as they come. Do you prefer a different colour, shape or size? Configure the perfect Container Table New Antiques with the online configurator.

CONTAINER TABLE NEW ANTIQUES BY MARCEL WANDERS STUDIO in RAL 9016 Traffic White top, HPL white foot, CONTAINER TABLE NEW ANTIQUES OVAL BY MARCEL WANDERS STUDIO in RAL 9016 Traffic White top, HPL white foot, CONTAINER BAR TABLE NEW ANTIQUES BY MARCEL WANDERS STUDIO in RAL 9016 Traffic White top, HPL white foot.