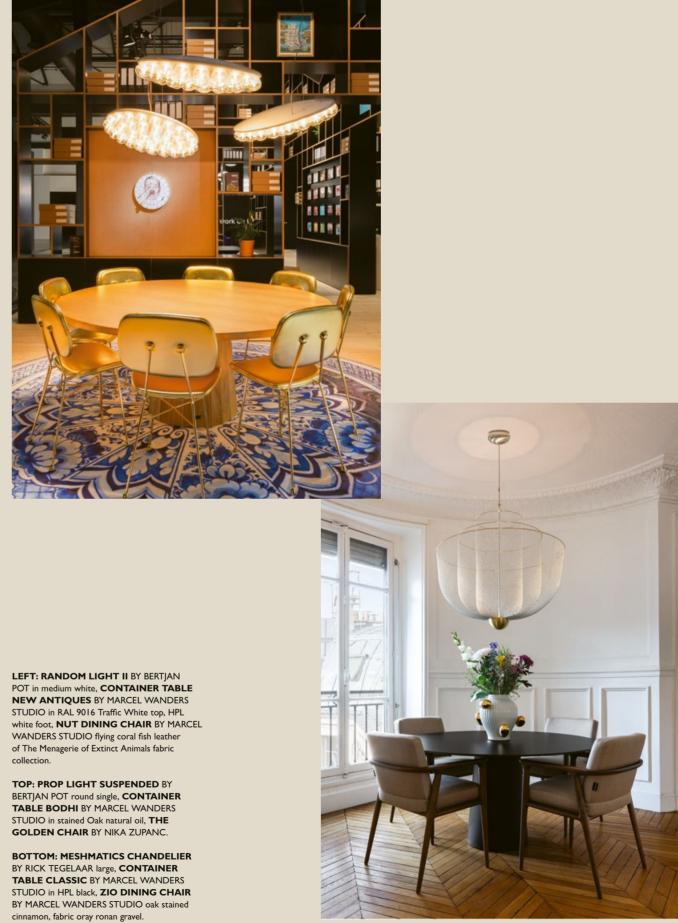

**CONTAINER TABLE CLASSIC** BY MARCEL WANDERS STUDIO in HPL white **CONTAINER STOOL** BY MARCEL WANDERS STUDIO in HPL white.

MOOOI ORIGINALS

New Antiques, antique elegance & modern cleverness

> In 2004, the ornamental curves of the Container Table New Antiques and matching stools were introduced. The elegance of antique furniture combined with modern cleverness.

# Container Table New Antiques

MARCEL WANDERS STUDIO, 2004

With endless compositions, the Container Tables are as versatile as they come. Do you prefer a different colour, shape or size? Configure the perfect Container Table New Antiques with the online configurator.

CONTAINER TABLE NEW ANTIQUES BY MARCEL WANDERS STUDIO in RAL 9016 Traffic White top, HPL white foot, CONTAINER TABLE NEW ANTIQUES OVAL BY MARCEL WANDERS STUDIO in RAL 9016 Traffic White top, HPL white foot, CONTAINER BAR TABLE NEW ANTIQUES BY MARCEL WANDERS STUDIO in RAL 9016 Traffic White top, HPL white foot.

# Container Table Bodhi

MARCEL WANDERS STUDIO, 2015

The Container Table Bodhi contains the classic Container Table foot, but with a wooden wrap. Do you prefer a different colour, shape or size? Configure the perfect Container Table Bodhi with the online configurator.