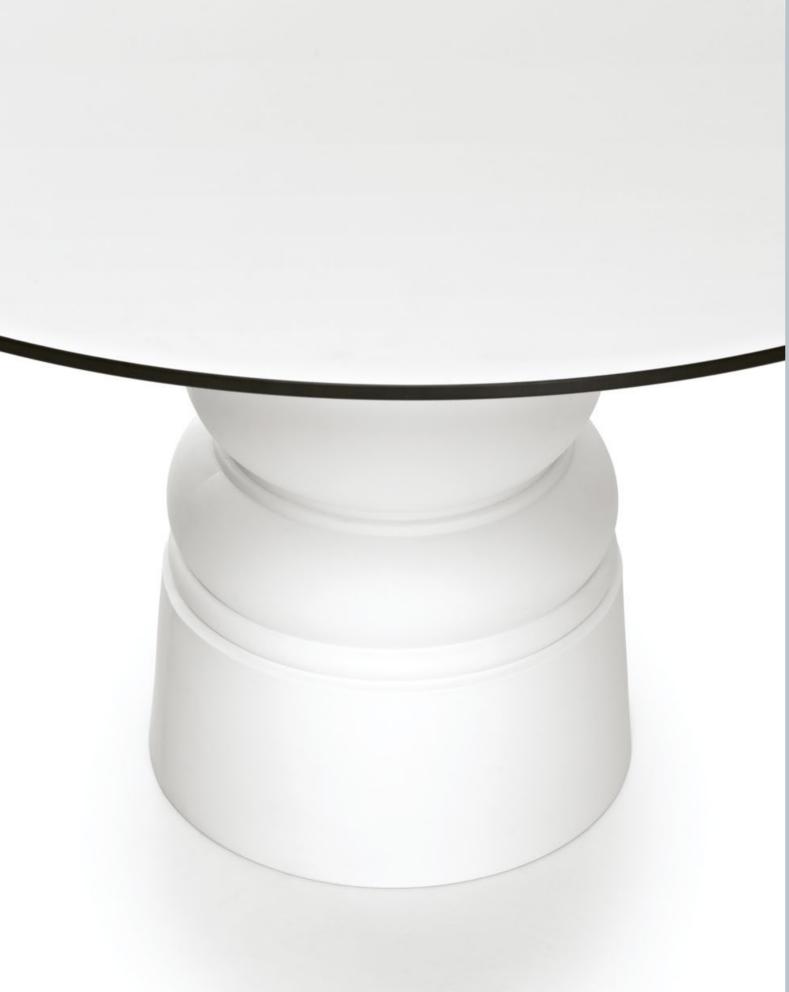

# Container Classic, a fundamental architectural shape

The first Container Table designs were introduced in 2003. Its architectural cone shape redefined modern timelessness and cleverness. The Container Table is made heavy and stable when filling it up with sand, or stones, but it's very lightweight when shipped. The material of the Container Table Classic makes it suitable for both indoor and outdoor use.

# Container Table Classic

MARCEL WANDERS STUDIO, 2003

Configure Online

With endless compositions, the Container Tables are as versatile as they come. Do you prefer a different colour, shape or size? Configure the perfect Container Table Classic to taste with the online configurator.