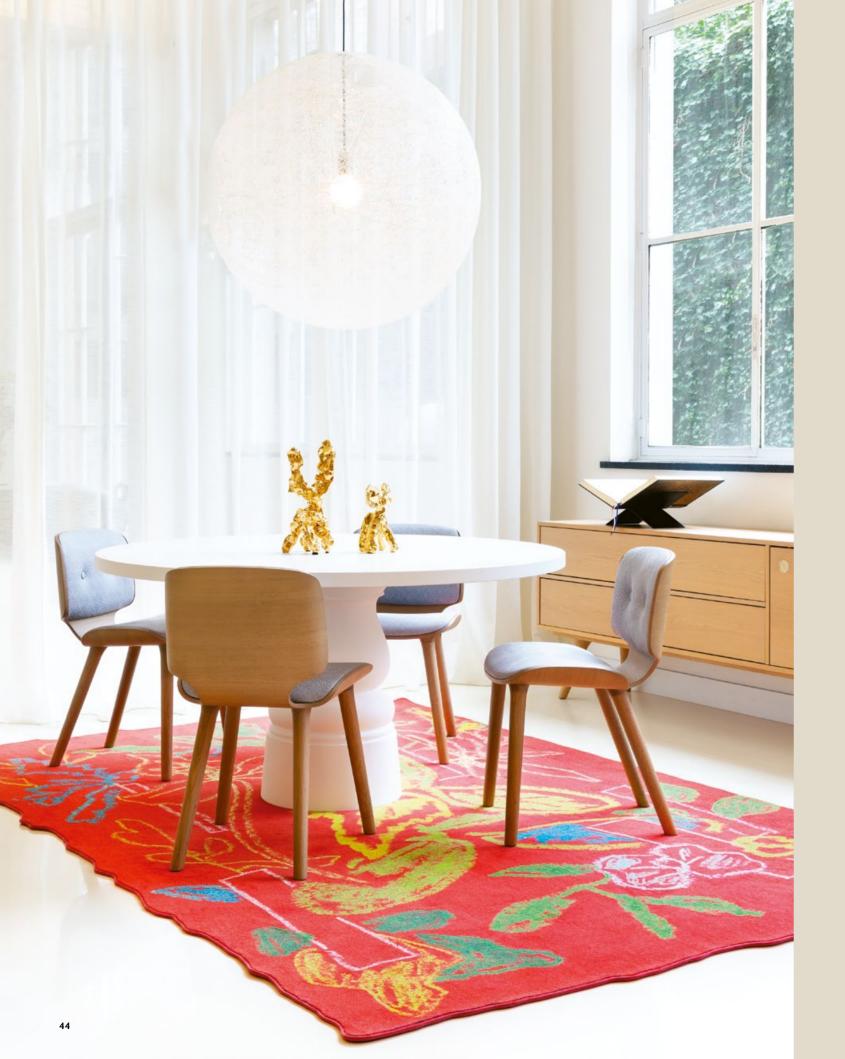

ARCEL WANDERS STUDIO in stained Oak wenge, MESHMATICS CHANDELIER BY RICK TEGELAAR large, MONSTER CHAIR BY MARCEL WANDERS STUDIO diamond arms fabric: divina md 213.

TAN AN LAVA



SEEN IN THE WILD

## Show us your Container Table

Are you a proud owner of one a Container Table? Do you live A Life Extraordinary? Inspire others and share your photos on Pinterest and Instagram. Use the hashtag #Moooi to be featured on our social media channels.





LEFT PAGE: COPPELIA SUSPENDED BY ARIHIRO MIYAKE, large black, CONTAINER TABLE CLASSIC BY MARCEL WANDERS STUDIO in HPL black, THE GOLDEN CHAIR BY NIKA ZUPANC in various fabrics and colours.

RIGHT: PLANT CHANDELIER BY KRANEN/GILLE, CONTAINER TABLE BODHI BY MARCEL WANDERS STUDIO in stained Oak natural oil, THE GOLDEN CHAIR BY NIKA ZUPANC in black.







*The Container Tables are* available in the following materials, colours, and finishes.

COMPLIMENTARY SAMPLES ARE AVAILABLE ON MOOOI.COM/MATERIAL-LIBRARY

#### HPL / PE COLOURS For Indoor and Outdoor use





Black

Light Grey

White

#### STAINED OAK FINISHES





White wash

Natural oil

Cinnamon

#### OAK BLACK WHITE RAL



RAL 9005 Jet Black

RAL 9016 Traffic White



Grey



Wenge



Black



# Configure, Combine, Add, and Subtract



#### ENDLESS POSSIBILITIES

Do you have customers with specific design wishes? Let them configure their own Container Table! With our online configurator, they can create the Container Table to match their own taste and style. The **AR tool**, accessible from the online configurator, shows how their design looks in their home.



#### How does it