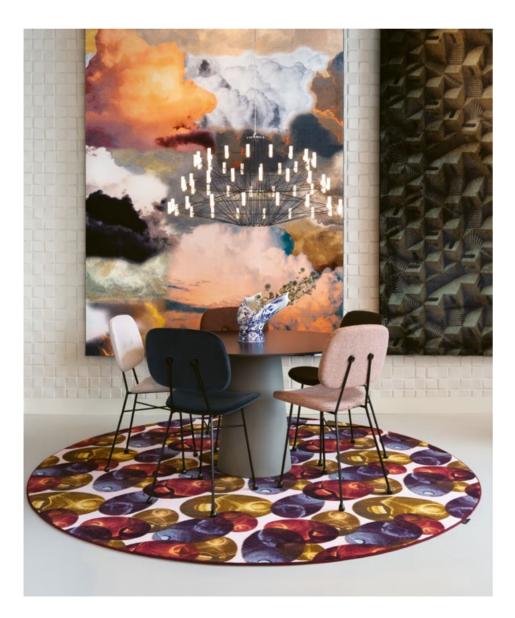

| RAL 9016<br>Traffic White | 0         | 0          | 0        |            |

CONTAINER TABLE BODHI BY MARCEL WANDERS STUDIO in stained Oak wenge, MESHMATICS CHANDELIER BY RICK TEGELAAR large, MONSTER CHAIR BY MARCEL WANDERS STUDIO diamond arms fabric: divina md 213.

TAN AN LAVA



SEEN IN THE WILD

## Show us your Container Table

Are you a proud owner of one a Container Table? Do you live A Life Extraordinary? Inspire others and share your photos on Pinterest and Instagram. Use the hashtag #Moooi to be featured on our social media channels.





LEFT PAGE: COPPELIA SUSPENDED BY ARIHIRO MIYAKE, large black, CONTAINER TABLE CLASSIC BY MARCEL WANDERS STUDIO in HPL black, THE GOLDEN CHAIR BY NIKA ZUPANC in various fabrics and colours.

RIGHT: PLANT CHANDELIER BY KRANEN/GILLE, CONTAINER TABLE BODHI BY MARCEL WANDERS STUDIO in stained Oak natural oil, THE GOLDEN CHAIR BY NIKA ZUPANC in black.







*The Container Tables are* available in the following materials, colours, and finishes.

COMPLIMENTARY SAMPLES ARE AVAILABLE ON MOOOI.COM/MATERIAL-LIBRARY

#### HPL / PE COLOURS For Indoor and Outdoor use





Black

Light Grey

White

#### STAINED OAK FINISHES





White wash

Natural oil

Cinnamon

#### OAK BLACK WHITE RAL



RAL 9005 Jet Black

RAL 9016 Traffic White



Grey



Wenge



Black



# Configure, Combine, Add, and Subtract