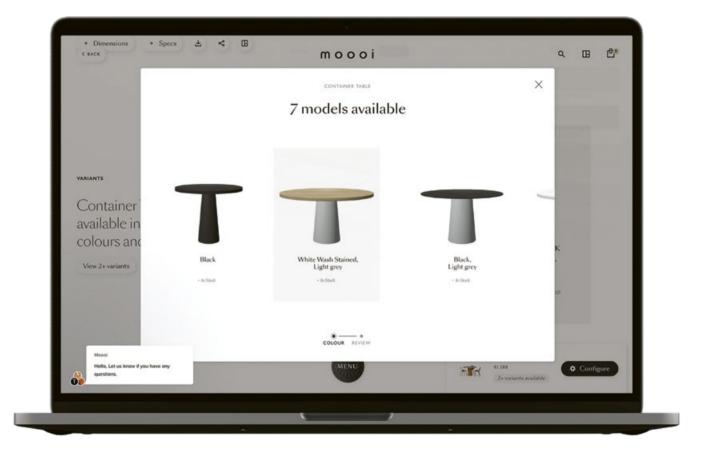

#### ENDLESS POSSIBILITIES

Do you have customers with specific design wishes? Let them configure their own Container Table! With our online configurator, they can create the Container Table to match their own taste and style. The **AR tool**, accessible from the online configurator, shows how their design looks in their home.

#### How does it work?

Visit moooi.to/configure-your-container and start creating your perfect Container Table. See what your Container Table looks like in your home with View in AR.

#### S View in AR