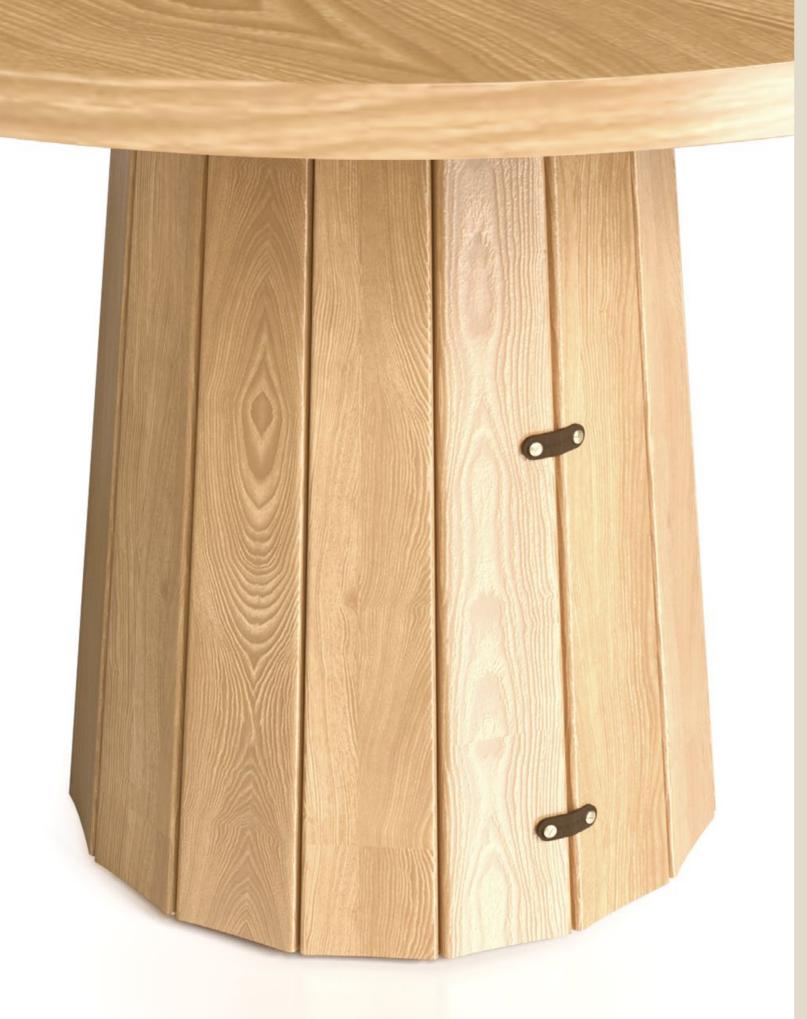

Container Bodhi, a wooden wrap that adds softness and a natural touch

Bodhi is the most recent expansion of the family: a wooden wrap made of oak for the Container Table's foot. Bodhi keeps the original design's qualities, strength and stability, but adds softness and a natural touch.

CONTAINER TABLE BODHI BY MARCEL WANDERS STUDIO, CONTAINER TABLE BODHI OVAL BY MARCEL WANDERS STUDIO, CONTAINER BAR TABLE BODHI BY MARCEL WANDERS STUDIO. The vertical slats made of oak add a softness and a natural feeling to the Container family.