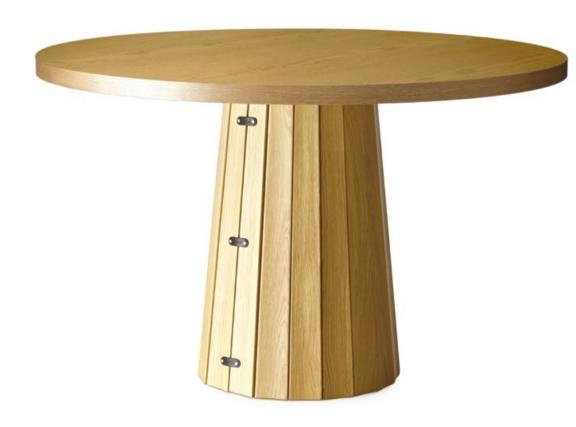

Container Bodhi, a wooden wrap that adds softness and a natural touch

Bodhi is the most recent expansion of the family: a wooden wrap made of oak for the Container Table's foot. Bodhi keeps the original design's qualities, strength and stability, but adds softness and a natural touch.

# Container Table Bodhi

MARCEL WANDERS STUDIO, 2015

The Container Table Bodhi contains the classic Container Table foot, but with a wooden wrap. Do you prefer a different colour, shape or size? Configure the perfect Container Table Bodhi with the online configurator.

CONTAINER TABLE BODHI BY MARCEL WANDERS STUDIO, CONTAINER TABLE BODHI OVAL BY MARCEL WANDERS STUDIO, CONTAINER BAR TABLE BODHI BY MARCEL WANDERS STUDIO. The vertical slats made of oak add a softness and a natural feeling to the Container family.