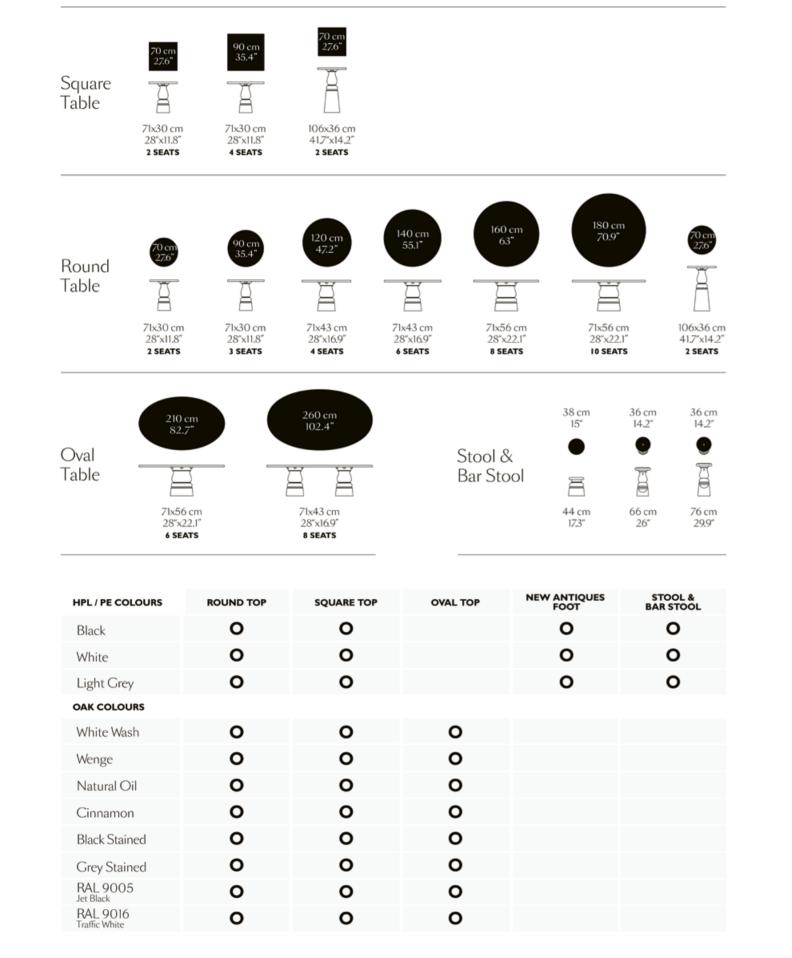

# Container Table Classic

MARCEL WANDERS STUDIO, 2003

Configure Online

With endless compositions, the Container Tables are as versatile as they come. Do you prefer a different colour, shape or size? Configure the perfect Container Table Classic to taste with the online configurator.

11

Container Table Classic Oval BY MARCEL WANDERS STUDIO

Compliment your Container Table with the Container Stools. The stools are lightweight and are available in three different colours: black, white and light grey.

# Container Table New Antiques

MARCEL WANDERS STUDIO, 2004

With endless compositions, the Container Tables are as versatile as they come. Do you prefer a different colour, shape or size? Configure the perfect Container Table New Antiques with the online configurator.

Container Table New Antiques Oval by marcel wanders studio

25

The New Antiques Stool, also available as a Bar Stool in two sizes, comes in three different colours: black, white and light grey.

PAPER TABLE LAMP BY STUDIO JOB patch #10 orange shade, green foot, CONTAINER TABLE NEW ANTIQUES BY MARCEL WANDERS STUDIO in stained Oak top natural oil & HPL foot light grey, CONTAINER STOOL NEW ANTIQUES BY MARCEL WANDERS STUDIO in HPL light grey.

# Container Table Bodhi

MARCEL WANDERS STUDIO, 2015

The Container Table Bodhi contains the classic Container Table foot, but with a wooden wrap. Do you prefer a different colour, shape or size? Configure the perfect Container Table Bodhi with the online configurator.

37

CONTAINER BAR TABLE BODHI BY MARCEL WANDERS STUDIO in stained Oak wenge, CARBON BAR STOOL BY BERTJAN POT high.

| BlackOOWhiteOOLight GreyOOOK COLOURSOOWhite WashOOWengeOOOOONatural OilOOOOOBlack StainedOOGrey StainedOOPAL 9005OOBlack StainedOOOOOBlack StainedOOOOOFAL 9005OOBlack StainedOOOOOStabackOOOOOStabackOOBlack StainedOOOOOStabackOOStabackOOStabackOOStabackOOStabackOOStabackOOStabackOOStabackOOStabackOOStabackOOStabackOOStabackOOStabackOOStabackOOStabackOOStabackOOStabackOOStabackOOStabackOOStabackOOStabackOOSta                                                                                                                                                                                                                        | HPL / PE COLOURS          | ROUND TOP | SQUARE TOP | OVAL TOP | BODHI FOOT |
|---------------------------------------------------------------------------------------------------------------------------------------------------------------------------------------------------------------------------------------------------------------------------------------------------------------------------------------------------------------------------------------------------------------------------------------------------------------------------------------------------------------------------------------------------------------------------------------------------------------------------------------------------|---------------------------|-----------|------------|----------|------------|
| Light GreyOOOAK COLOURSVOOWhite WashOOOWengeOOONatural OilOOOCinnamonOOOBlack StainedOOOGrey StainedOOOBlack StainedOOOStall Age StainedOOOStall Age StainedOOOStall Age StainedOOOStall Age StainedOOOStall Age StainedOOOStall Age StainedOOOStainedOOOStall Age StainedOOOStainedOOOStainedOOOStainedOOOStainedOOOStainedOOOStainedOOOStall Age StainedOOStall Age StainedOOStainedOOStainedO <td< th=""><th>Black</th><th>0</th><th>0</th><th></th><th></th></td<> | Black                     | 0         | 0          |          |            |
| OAK COLOURSWhite WashOOOWengeOOONatural OilOOOCinnamonOOOBlack StainedOOOGrey StainedOOOBlack StainedOOO                                                                                                                                                                                                                                                                                                                                                                                                                                                                                                                                          | White                     | 0         | 0          |          |            |
| White WashOOOWengeOOOONatural OilOOOOCinnamonOOOOBlack StainedOOOOGrey StainedOOOOBlack StainedOOOOGrey StainedOOOOBlack StainedOOOOGrey StainedOOOOBlack StainedOOOOSet BlackOOOO                                                                                                                                                                                                                                                                                                                                                                                                                                                                | Light Grey                | 0         | 0          |          |            |
| WengeOOONatural OilOOOCinnamonOOOBlack StainedOOOGrey StainedOOORAL 9005OOO                                                                                                                                                                                                                                                                                                                                                                                                                                                                                                                                                                       | OAK COLOURS               |           |            |          |            |
| Natural OilOOOCinnamonOOOOBlack StainedOOOOGrey StainedOOOORAL 9005OOOO                                                                                                                                                                                                                                                                                                                                                                                                                                                                                                                                                                           | White Wash                | 0         | 0          | 0        | 0          |
| CinnamonOOOBlack StainedOOOOGrey StainedOOOORAL 9005OOOO                                                                                                                                                                                                                                                                                                                                                                                                                                                                                                                                                                                          | Wenge                     | 0         | 0          | 0        | 0          |
| Black StainedOOOGrey StainedOOORAL 9005OOO                                                                                                                                                                                                                                                                                                                                                                                                                                                                                                                                                                                                        | Natural Oil               | 0         | 0          | 0        | 0          |
| Grey StainedOOORAL 9005<br>Jet BlackOOO                                                                                                                                                                                                                                                                                                                                                                                                                                                                                                                                                                                                           | Cinnamon                  | 0         | 0          | 0        | 0          |
| RAL 9005 O O O                                                                                                                                                                                                                                                                                                                                                                                                                                                                                                                                                                                                                                    | Black Stained             | 0         | 0          | 0        | 0          |
|                                                                                                                                                                                                                                                                                                                                                                                                                                                                                                                                                                                                                                                   | Grey Stained              | 0         | 0          | 0        | 0          |
|                                                                                                                                                                                                                                                                                                                                                                                                                                                                                                                                                                                                                                                   | RAL 9005<br>Jet Black     | 0         | 0          | 0        |            |
|                                                                                                                                                                                                                                                                                                                                                                                                                                                                                                                                                                                                                                                   | RAL 9016<br>Traffic White | 0         | 0          | 0        |            |

*The Container Tables are* available in the following materials, colours, and finishes.

COMPLIMENTARY SAMPLES ARE AVAILABLE ON MOOOI.COM/MATERIAL-LIBRARY