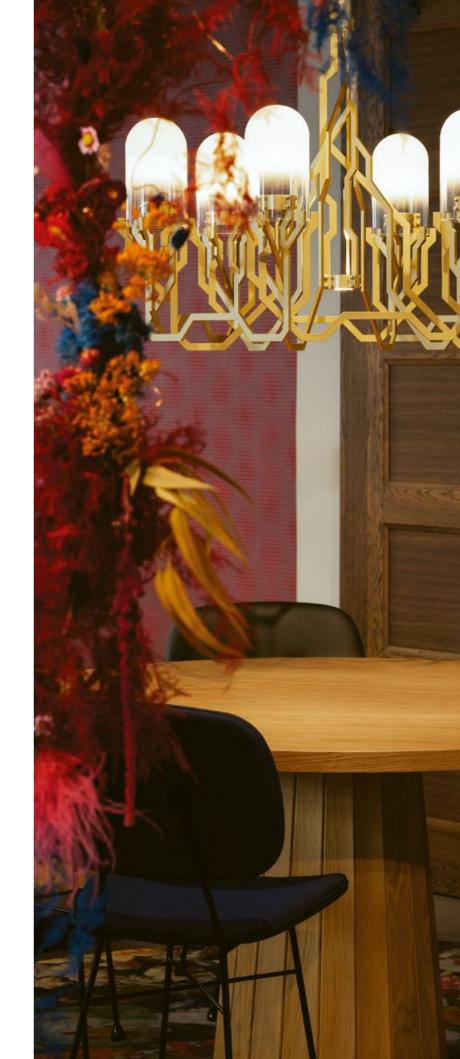

| RAL 9016<br>Traffic White | 0         | 0          | 0        |            |

CONTAINER TABLE BODHI BY MARCEL WANDERS STUDIO in stained Oak wenge, MESHMATICS CHANDELIER BY RICK TEGELAAR large, MONSTER CHAIR BY MARCEL WANDERS STUDIO diamond arms fabric: divina md 213.

TAN AN LAVA



SEEN IN THE WILD

## Show us your Container Table

Are you a proud owner of one a Container Table? Do you live A Life Extraordinary? Inspire others and share your photos on Pinterest and Instagram. Use the hashtag #Moooi to be featured on our social media channels.





LEFT PAGE: COPPELIA SUSPENDED BY ARIHIRO MIYAKE, large black, CONTAINER TABLE CLASSIC BY MARCEL WANDERS STUDIO in HPL black, THE GOLDEN CHAIR BY NIKA ZUPANC in various fabrics and colours.

RIGHT: PLANT CHANDELIER BY KRANEN/GILLE, CONTAINER TABLE BODHI BY MARCEL WANDERS STUDIO in stained Oak natural oil, THE GOLDEN CHAIR BY NIKA ZUPANC in black.







*The Container Tables are* available in the following materials, colours, and finishes.

COMPLIMENTARY SAMPLES ARE AVAILABLE ON MOOOI.COM/MATERIAL-LIBRARY

#### HPL / PE COLOURS For Indoor and Outdoor use





Black

Light Grey

White

#### STAINED OAK FINISHES





White wash

Natural oil

Cinnamon

#### OAK BLACK WHITE RAL



RAL 9005 Jet Black

RAL 9016 Traffic White



Grey



Wenge



Black



# Configure, Combine, Add, and Subtract