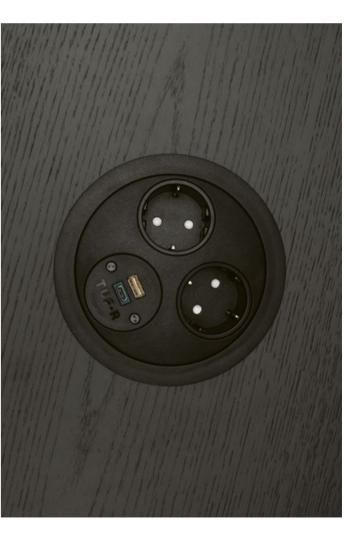

# Stay connected with your Container Table

No more searching for a power outlet and no more dead batteries. The Container Tables are now available with an electronic system comprising power sockets and USB connections.

## The module, embedded in the tabletop, contains three socket apertures. Including 2 power sockets and 1 USB A+C socket.

For aesthetic purposes, the module can be opened and closed by flipping it around.

Every module power cord is hard-wired with an industry standard 800mm wieland GST18 male connector.

#### SOCKET TYPES

· Type F Schuko power socket + USB A & C - White

• Type F Schuko power socket + USB A & C - Black

- · Type B USA power socket + USB-A & C - White
- · Type B USA power socket + USB-A & C - Black
- · Type G UK power socket
- + USB-A & C White
- · Type G UK power socket + USB-A & C - Black