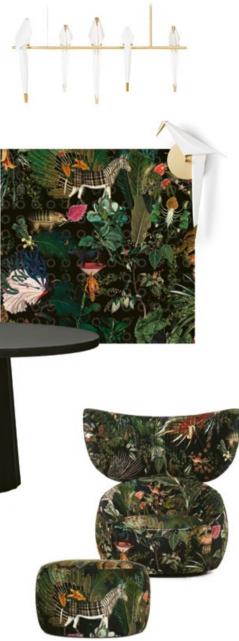

Use our digital mood boards to create your dream interior.

MENAGERIE OF EXTINCT ANIMALS IVORY CARPET BY MOOOI for Moooi Carpets from the Menagerie of Extinct Animals Collection, PERCH LIGHT BRANCH BY UMUT YAMAC (large shown), PERCH LIGHT WALL BY UMUT YAMAC (large shown), PERCH LIGHT TREE BY UMUT YAMAC, CONTAINER TABLE BODHI BY MARCEL WANDERS STUDIO in Black stained and Oak table top in Black stained finish, MENAGERIE OF EXTINCT ANIMALS WALLCOVERING BY MOOOI for Moooi Wallcovering in Raven, CARBON CHAIR BY BERTIAN POT, HANA ARMCHAIR BY SIMONE BONANNI upholstered in The Menagerie of Extinct Animals Velvet, POOOF BY MOOOI (70 shown) upholstered in The Menagerie of Extinct Animals Velvet