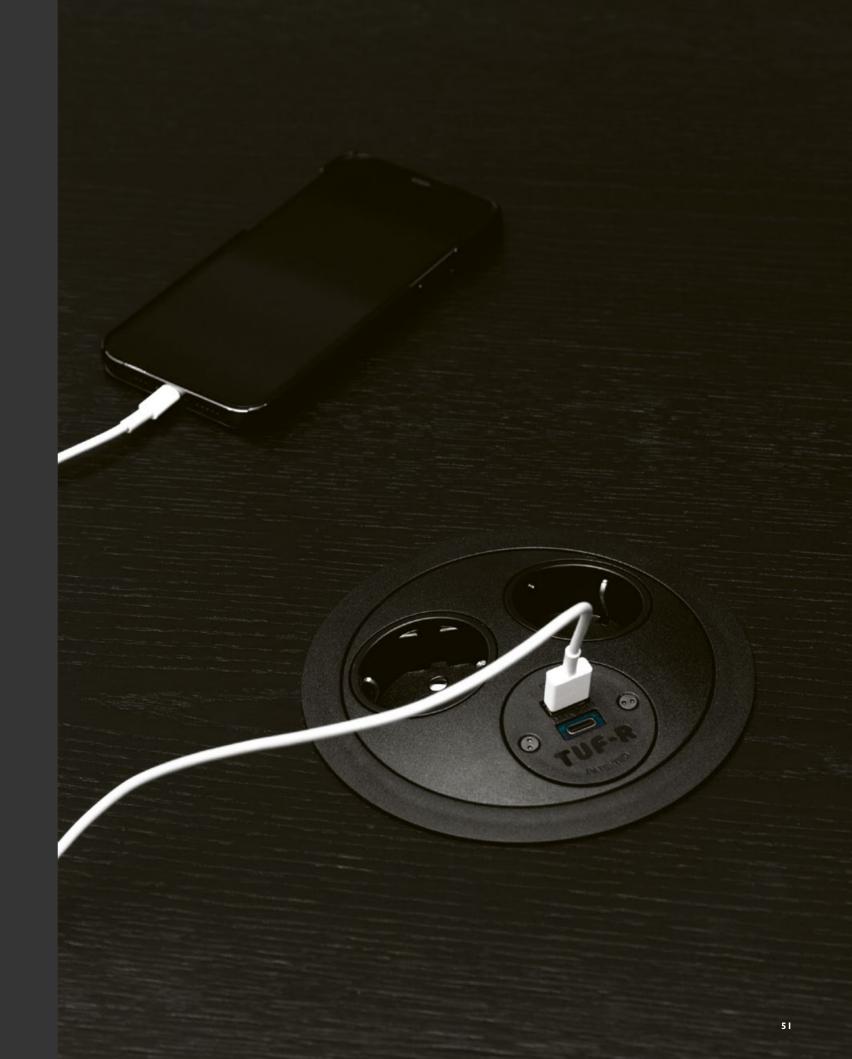

# Stay connected with your Container Table

No more searching for a power outlet and no more dead batteries. The Container Tables are now available with an electronic system comprising power sockets and USB connections.

## The module, embedded in the tabletop, contains three socket apertures. Including 2 power sockets and 1 USB A+C socket.

For aesthetic purposes, the module can be opened and closed by flipping it around.

Every module power cord is hard-wired with an industry standard 800mm wieland GST18 male connector.

#### SOCKET TYPES

· Type F Schuko power socket + USB A & C - White

• Type F Schuko power socket + USB A & C - Black

- · Type B USA power socket + USB-A & C - White
- · Type B USA power socket + USB-A & C - Black
- · Type G UK power socket
- + USB-A & C White
- · Type G UK power socket + USB-A & C - Black