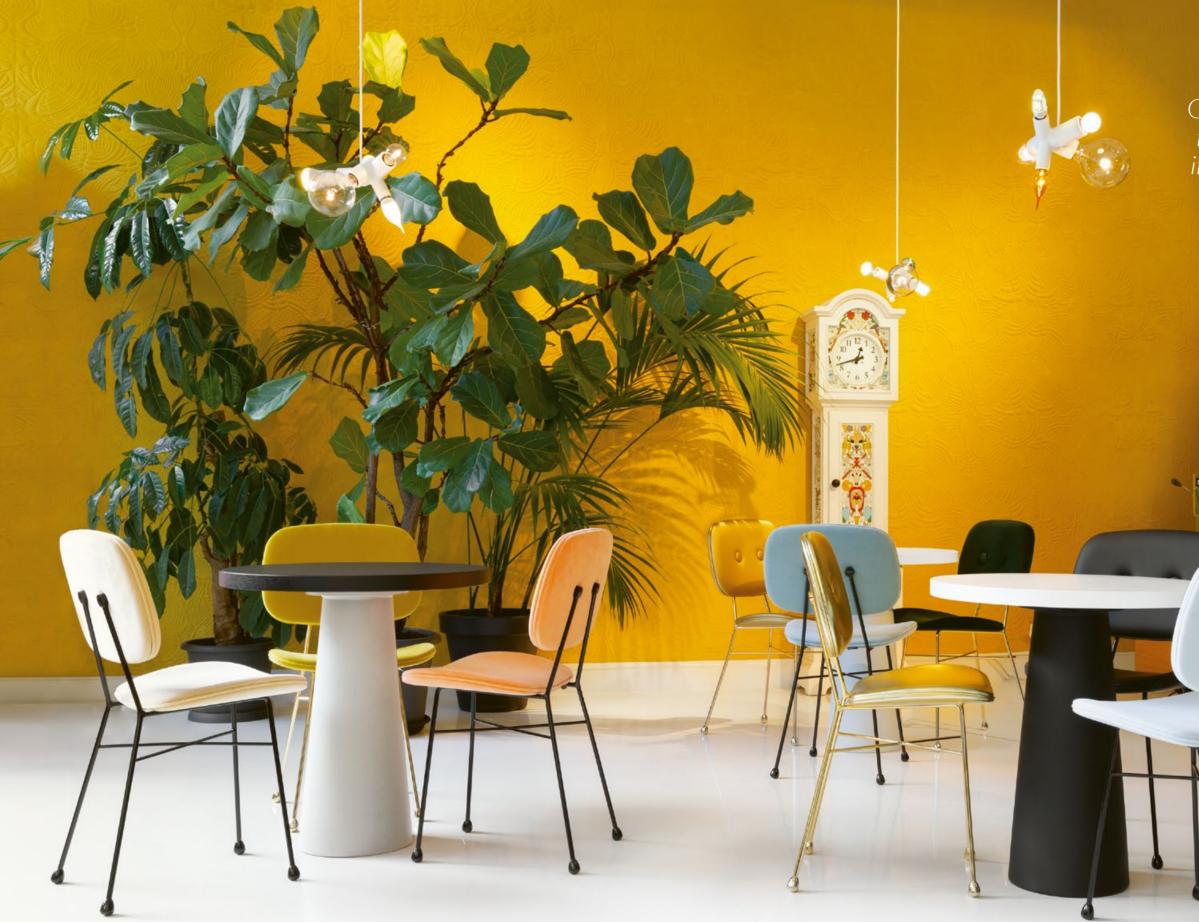

CONTAINER TABLE CLASSIC BY MARCEL WANDERS STUDIO, CONTAINER TABLE CLASSIC OVAL BY MARCEL WANDERS STUDIO, CONTAINER BAR TABLE CLASSIC BY MARCEL WANDERS STUDIO.

**CONTAINER TABLE CLASSIC** BY MARCEL WANDERS STUDIO in Oak black top, HPL light grey foot, **CONTAINER TABLE CLASSIC** BY MARCEL WANDERS STUDIO in Oak white top, HPL black foot, **THE GOLDEN CHAIR** BY NIKA ZUPANC in various fabrics and colours. Original, innovative, and the first of its kind since its launch almost twenty years ago.