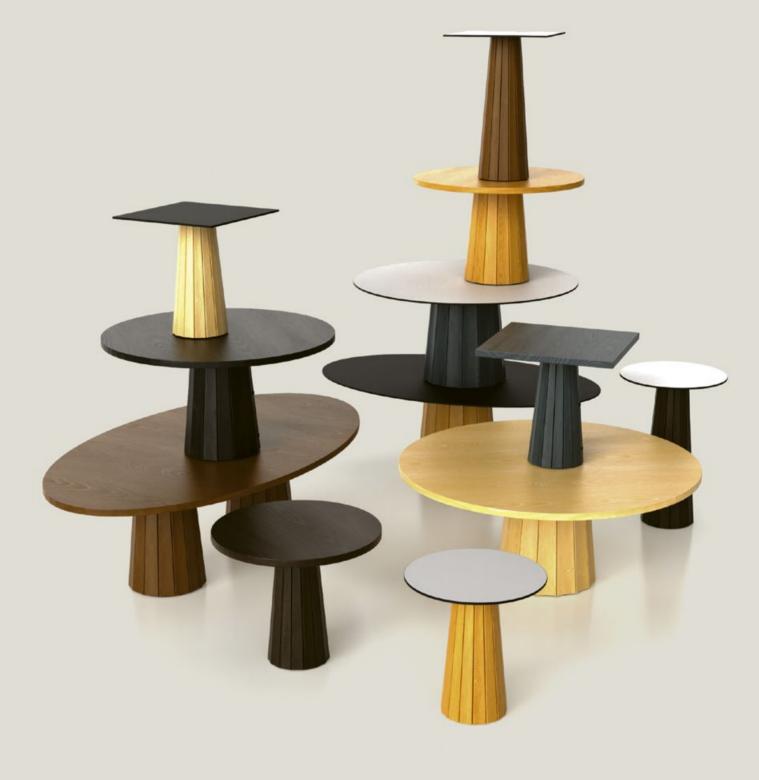

CONTAINER FAMILY

*The Container family by* Marcel Wanders studio offers endless configurations to create a solid and architectural base for your interior. The foundation to design your home, your space around.

# Container Classic, a fundamental architectural shape

The first Container Table designs were introduced in 2003. Its architectural cone shape redefined modern timelessness and cleverness. The Container Table is made heavy and stable when filling it up with sand, or stones, but it's very lightweight when shipped. The material of the Container Table Classic makes it suitable for both indoor and outdoor use.

# Container Table Classic

MARCEL WANDERS STUDIO, 2003

Configure Online

With endless compositions, the Container Tables are as versatile as they come. Do you prefer a different colour, shape or size? Configure the perfect Container Table Classic to taste with the online configurator.

11

Container Table Classic Oval BY MARCEL WANDERS STUDIO

Compliment your Container Table with the Container Stools. The stools are lightweight and are available in three different colours: black, white and light grey.