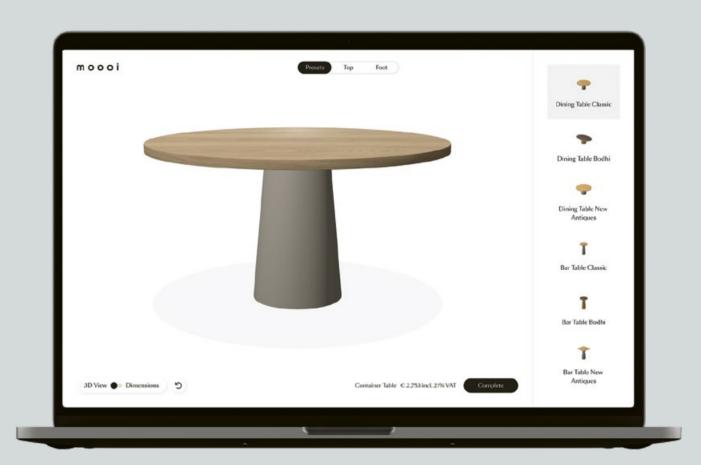

#### ENDLESS POSSIBILITIES

Do you have customers with specific design wishes? Let them configure their own Container Table! With our online configurator, they can create the Container Table to match their own taste and style. The **AR tool**, accessible from the online configurator, shows how their design looks in their home.

#### How does it work?

Visit moooi.to/configure-your-container and start creating your perfect Container Table. See what your Container Table looks like in your home with View in AR.

#### S View in AR