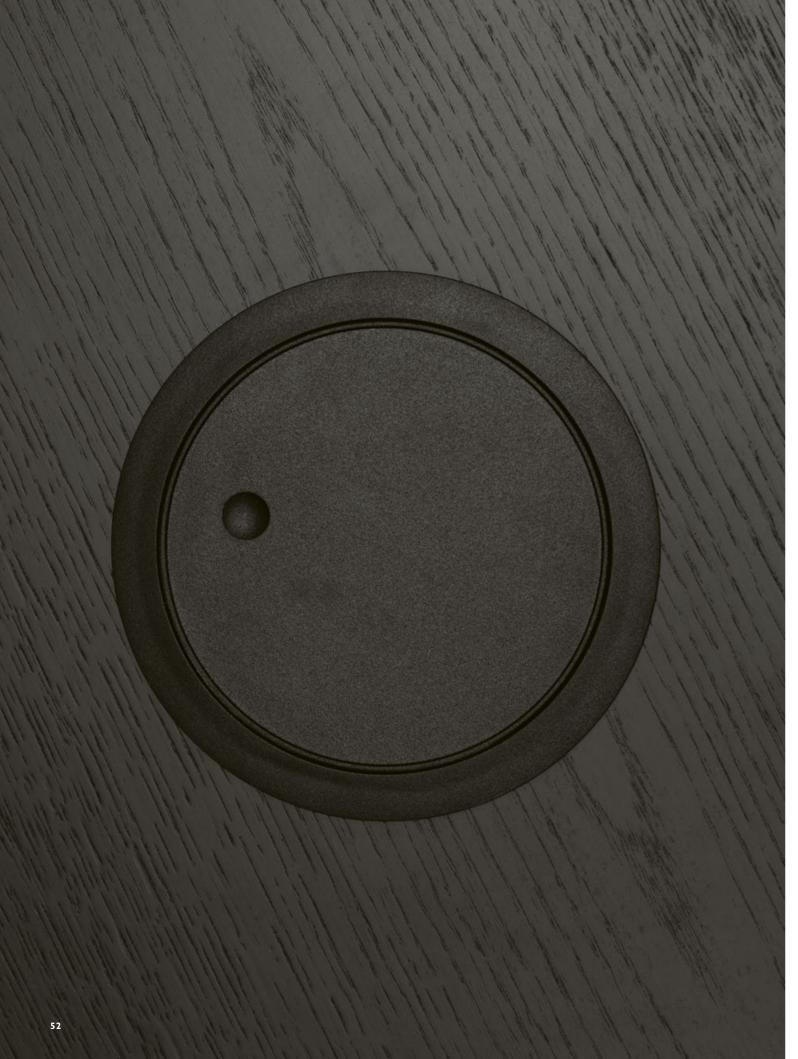

## The module, embedded in the tabletop, contains three socket apertures. Including 2 power sockets and 1 USB A+C socket.

For aesthetic purposes, the module can be opened and closed by flipping it around.

Every module power cord is hard-wired with an industry standard 800mm wieland GST18 male connector.