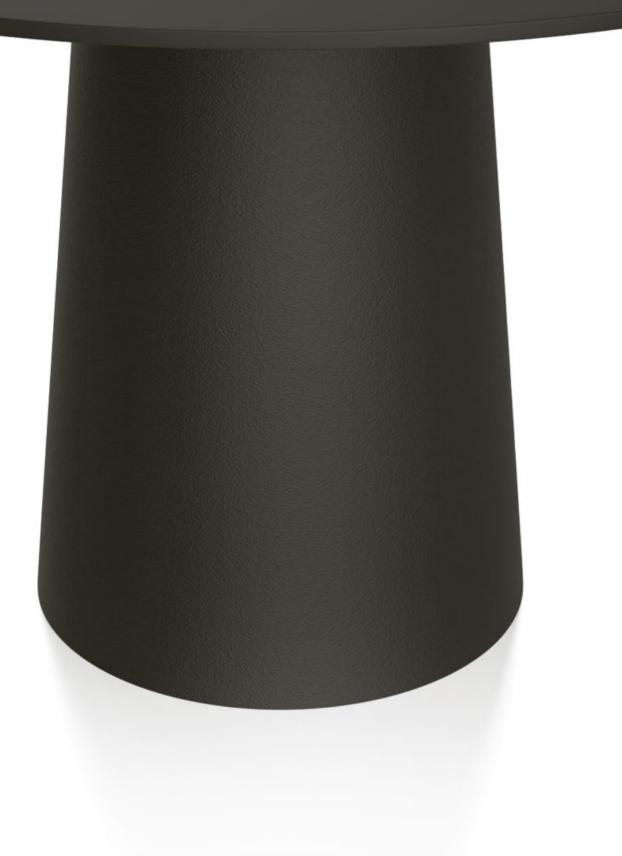

# Container Classic, a fundamental architectural shape

The first Container Table designs were introduced in 2003. Its architectural cone shape redefined modern timelessness and cleverness. The Container Table is made heavy and stable when filling it up with sand, or stones, but it's very lightweight when shipped. The material of the Container Table Classic makes it suitable for both indoor and outdoor use.

# Container Table Classic

MARCEL WANDERS STUDIO, 2003

Configure Online

With endless compositions, the Container Tables are as versatile as they come. Do you prefer a different colour, shape or size? Configure the perfect Container Table Classic to taste with the online configurator.