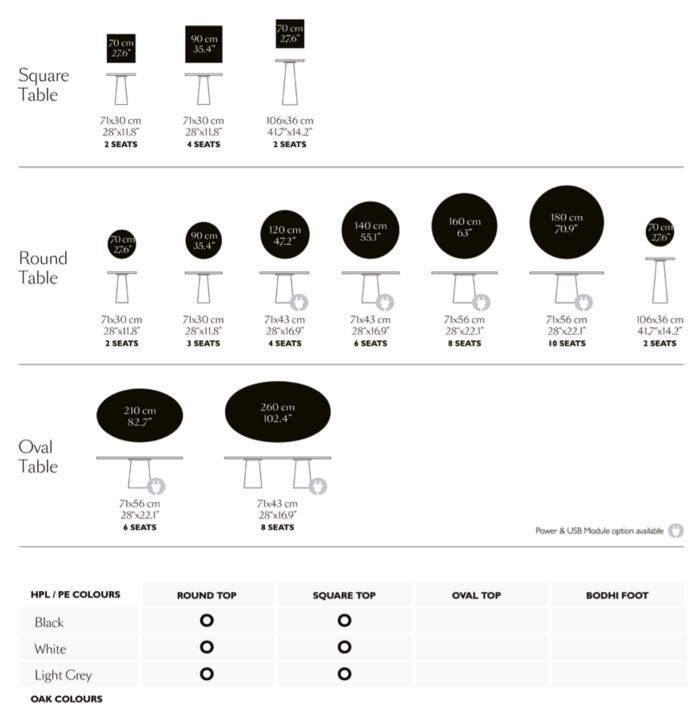

# Container Table Classic

MARCEL WANDERS STUDIO, 2003

Configure Online

With endless compositions, the Container Tables are as versatile as they come. Do you prefer a different colour, shape or size? Configure the perfect Container Table Classic to taste with the online configurator.

11

Container Table Classic Oval BY MARCEL WANDERS STUDIO

Compliment your Container Table with the Container Stools. The stools are lightweight and are available in three different colours: black, white and light grey.