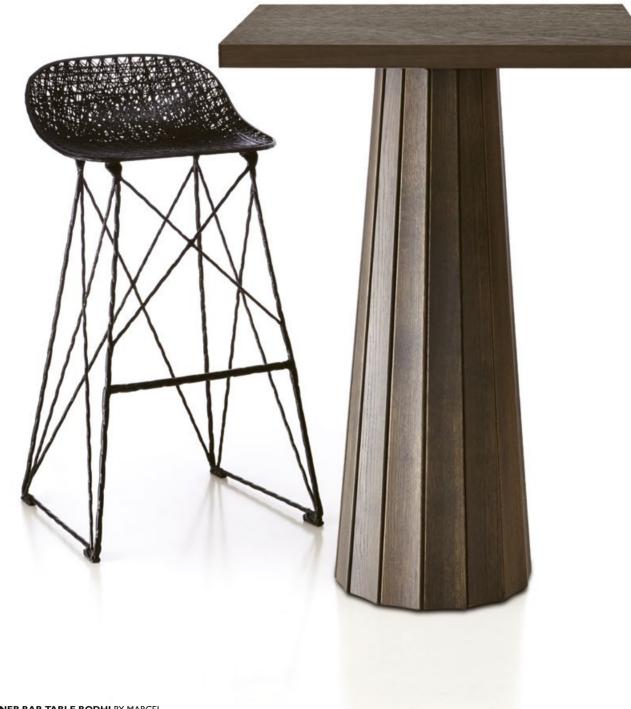

Container Bodhi, a wooden wrap that adds softness and a natural touch

Bodhi is the most recent expansion of the family: a wooden wrap made of oak for the Container Table's foot. Bodhi keeps the original design's qualities, strength and stability, but adds softness and a natural touch.

# Container Table Bodhi

MARCEL WANDERS STUDIO, 2015

The Container Table Bodhi contains the classic Container Table foot, but with a wooden wrap. Do you prefer a different colour, shape or size? Configure the perfect Container Table Bodhi with the online configurator.

CONTAINER TABLE BODHI BY MARCEL WANDERS STUDIO, CONTAINER TABLE BODHI OVAL BY MARCEL WANDERS STUDIO, CONTAINER BAR TABLE BODHI BY MARCEL WANDERS STUDIO. The vertical slats made of oak add a softness and a natural feeling to the Container family.