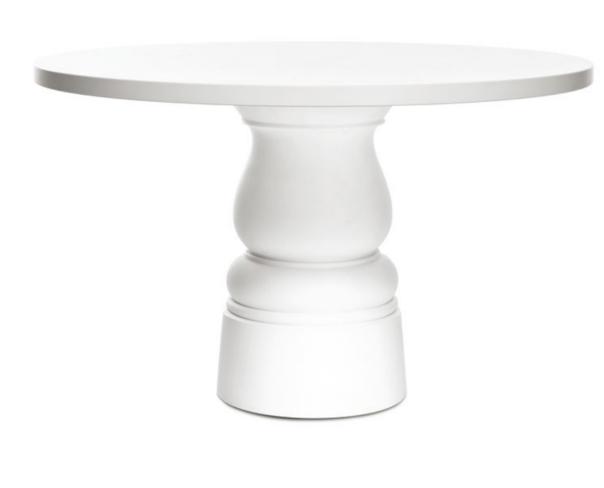

# Container Classic, a fundamental architectural shape

The first Container Table designs were introduced in 2003. Its architectural cone shape redefined modern timelessness and cleverness. The Container Table is made heavy and stable when filling it up with sand, or stones, but it's very lightweight when shipped. The material of the Container Table Classic makes it suitable for both indoor and outdoor use.

# Container Table Classic

MARCEL WANDERS STUDIO, 2003

Configure Online

With endless compositions, the Container Tables are as versatile as they come. Do you prefer a different colour, shape or size? Configure the perfect Container Table Classic to taste with the online configurator.