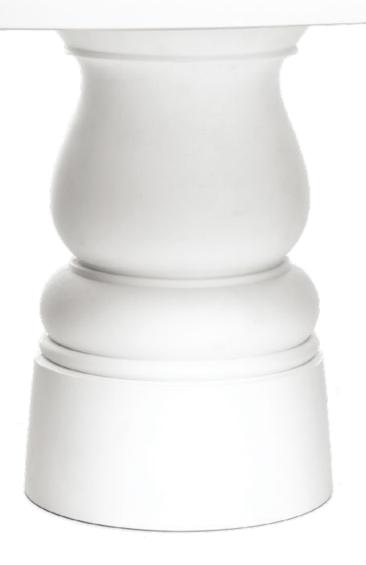

**CONTAINER TABLE CLASSIC** BY MARCEL WANDERS STUDIO in HPL white **CONTAINER STOOL** BY MARCEL WANDERS STUDIO in HPL white.

MOOOI ORIGINALS

New Antiques, antique elegance & modern cleverness

> In 2004, the ornamental curves of the Container Table New Antiques and matching stools were introduced. The elegance of antique furniture combined with modern cleverness.

# Container Table New Antiques

MARCEL WANDERS STUDIO, 2004

With endless compositions, the Container Tables are as versatile as they come. Do you prefer a different colour, shape or size? Configure the perfect Container Table New Antiques with the online configurator.