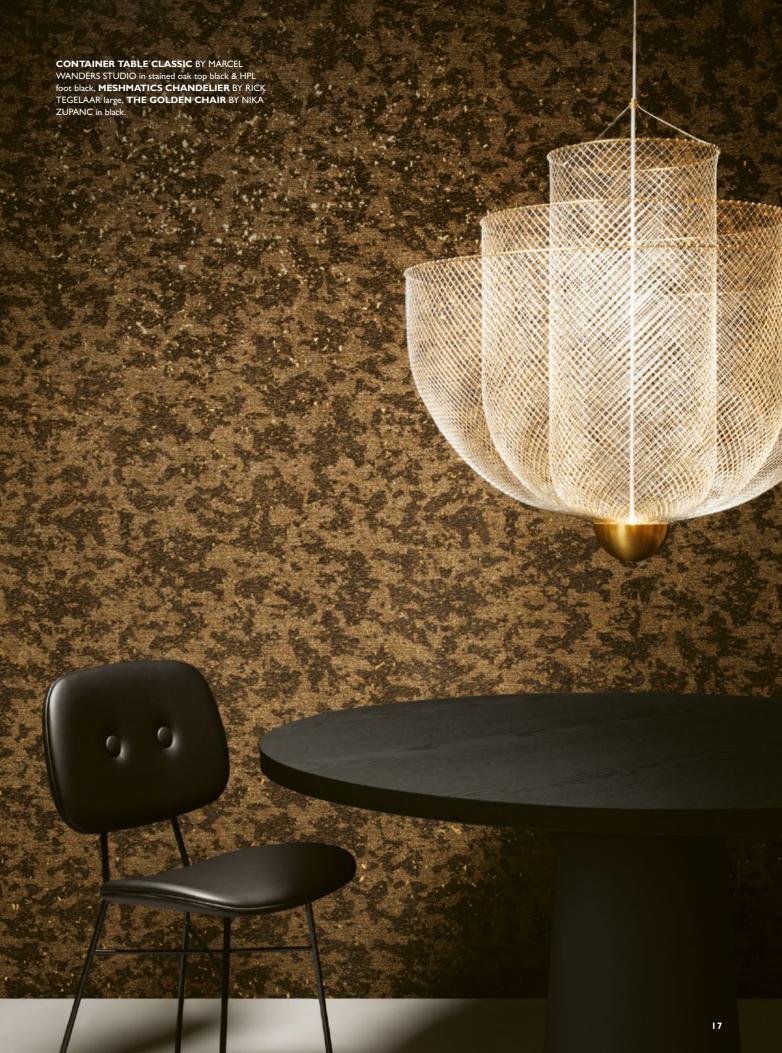

CONTAINER TABLE CLASSIC BY MARCEL WANDERS STUDIO, CONTAINER TABLE CLASSIC OVAL BY MARCEL WANDERS STUDIO, CONTAINER BAR TABLE CLASSIC BY MARCEL WANDERS STUDIO.

**CONTAINER TABLE CLASSIC** BY MARCEL WANDERS STUDIO in Oak black top, HPL light grey foot, **CONTAINER TABLE CLASSIC** BY MARCEL WANDERS STUDIO in Oak white top, HPL black foot, **THE GOLDEN CHAIR** BY NIKA ZUPANC in various fabrics and colours. Original, innovative, and the first of its kind since its launch almost twenty years ago.