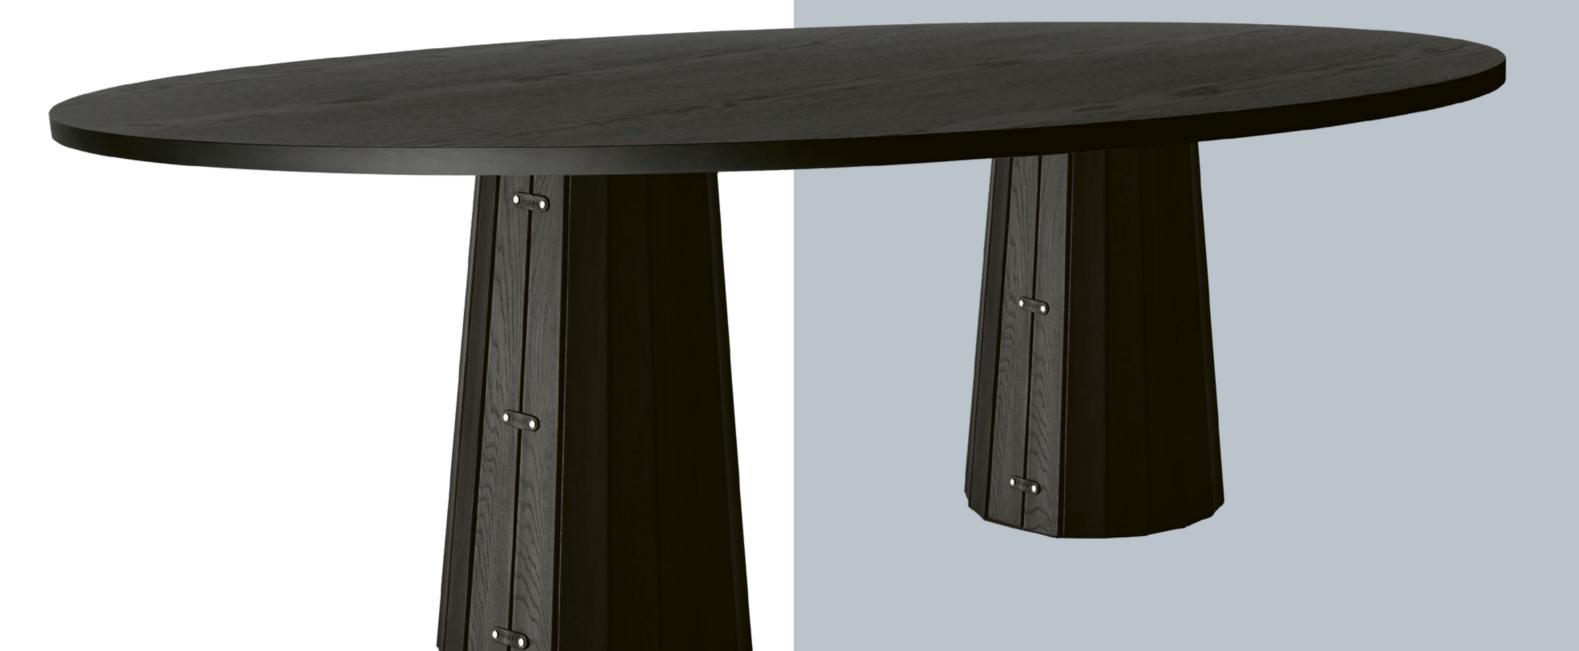

# Container Classic, a fundamental architectural shape

The first Container Table designs were introduced in 2003. Its architectural cone shape redefined modern timelessness and cleverness. The Container Table is made heavy and stable when filling it up with sand, or stones, but it's very lightweight when shipped. The material of the Container Table Classic makes it suitable for both indoor and outdoor use.

CONTAINER TABLE CLASSIC BY MARCEL WANDERS STUDIO, CONTAINER TABLE CLASSIC OVAL BY MARCEL WANDERS STUDIO, CONTAINER BAR TABLE CLASSIC BY MARCEL WANDERS STUDIO.

**CONTAINER TABLE CLASSIC** BY MARCEL WANDERS STUDIO in Oak black top, HPL light grey foot, **CONTAINER TABLE CLASSIC** BY MARCEL WANDERS STUDIO in Oak white top, HPL black foot, **THE GOLDEN CHAIR** BY NIKA ZUPANC in various fabrics and colours. Original, innovative, and the first of its kind since its launch almost twenty years ago.