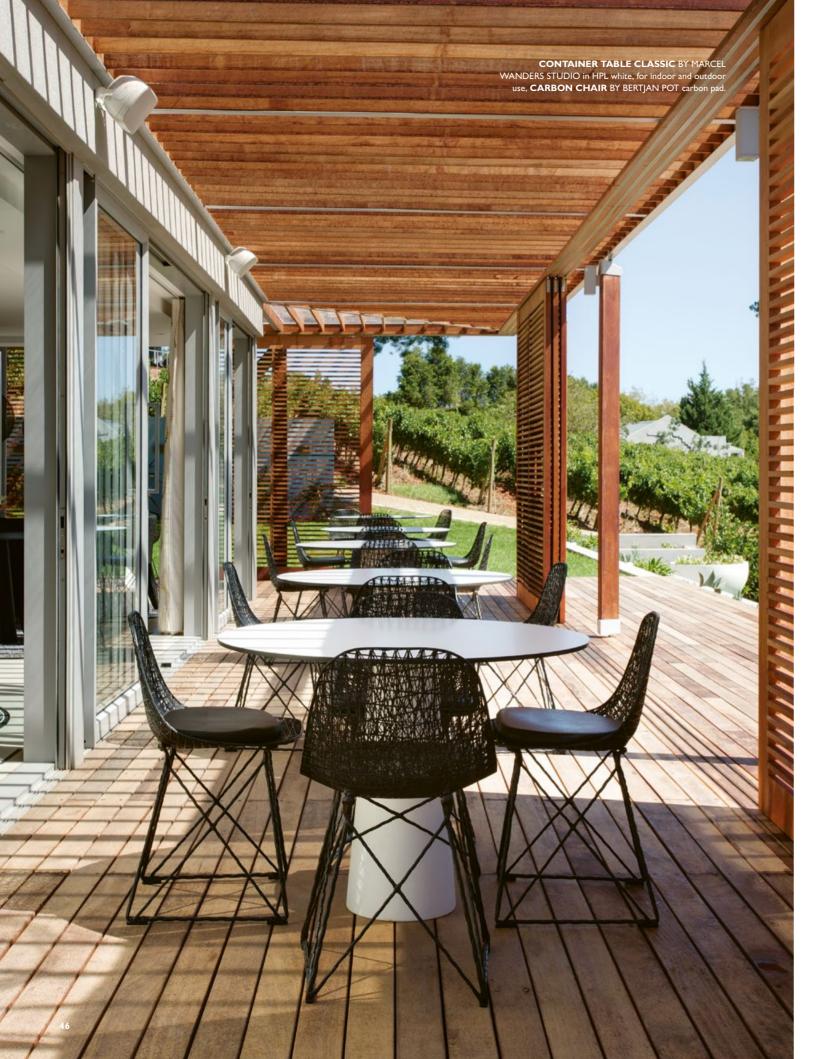

CONTAINER TABLE CLASSIC BY MARCEL WANDERS STUDIO, CONTAINER TABLE CLASSIC OVAL BY MARCEL WANDERS STUDIO, CONTAINER BAR TABLE CLASSIC BY MARCEL WANDERS STUDIO.

**CONTAINER TABLE CLASSIC** BY MARCEL WANDERS STUDIO in Oak black top, HPL light grey foot, **CONTAINER TABLE CLASSIC** BY MARCEL WANDERS STUDIO in Oak white top, HPL black foot, **THE GOLDEN CHAIR** BY NIKA ZUPANC in various fabrics and colours. Original, innovative, and the first of its kind since its launch almost twenty years ago.