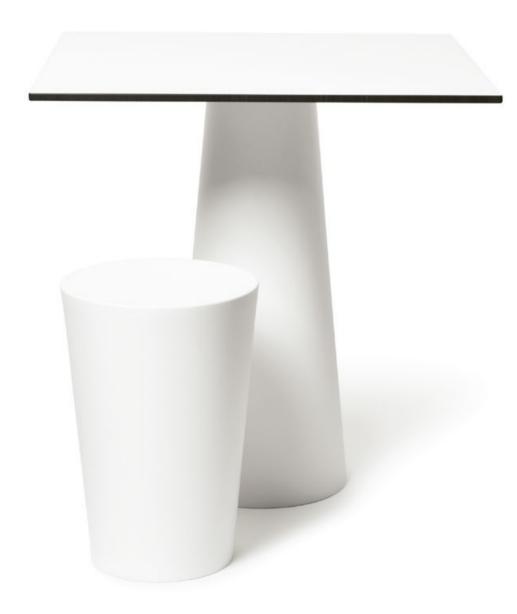

11

Container Table Classic Oval BY MARCEL WANDERS STUDIO

Compliment your Container Table with the Container Stools. The stools are lightweight and are available in three different colours: black, white and light grey.

**CONTAINER TABLE CLASSIC** BY MARCEL WANDERS STUDIO in HPL white **CONTAINER STOOL** BY MARCEL WANDERS STUDIO in HPL white.

MOOOI ORIGINALS

New Antiques, antique elegance & modern cleverness

> In 2004, the ornamental curves of the Container Table New Antiques and matching stools were introduced. The elegance of antique furniture combined with modern cleverness.