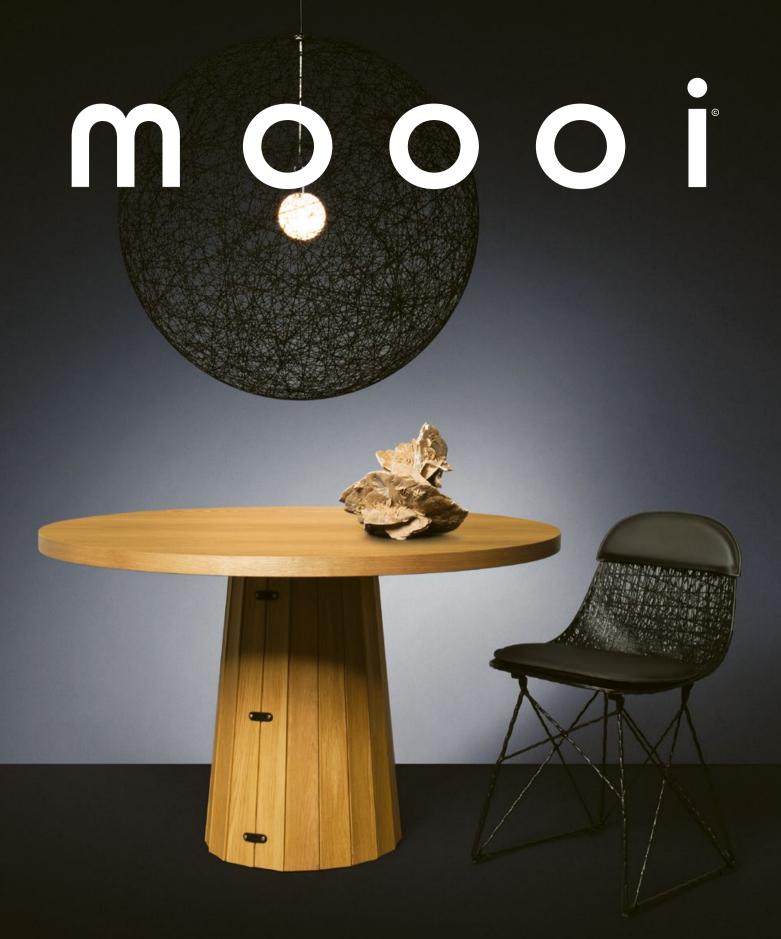

# Container Classic, a fundamental architectural shape

The first Container Table designs were introduced in 2003. Its architectural cone shape redefined modern timelessness and cleverness. The Container Table is made heavy and stable when filling it up with sand, or stones, but it's very lightweight when shipped. The material of the Container Table Classic makes it suitable for both indoor and outdoor use.

CONTAINER TABLE CLASSIC BY MARCEL WANDERS STUDIO, CONTAINER TABLE CLASSIC OVAL BY MARCEL WANDERS STUDIO, CONTAINER BAR TABLE CLASSIC BY MARCEL WANDERS STUDIO.

**CONTAINER TABLE CLASSIC** BY MARCEL WANDERS STUDIO in Oak black top, HPL light grey foot, **CONTAINER TABLE CLASSIC** BY MARCEL WANDERS STUDIO in Oak white top, HPL black foot, **THE GOLDEN CHAIR** BY NIKA ZUPANC in various fabrics and colours. Original, innovative, and the first of its kind since its launch almost twenty years ago.