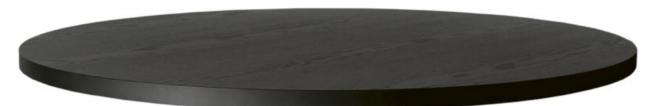

# Container Classic, a fundamental architectural shape

The first Container Table designs were introduced in 2003. Its architectural cone shape redefined modern timelessness and cleverness. The Container Table is made heavy and stable when filling it up with sand, or stones, but it's very lightweight when shipped. The material of the Container Table Classic makes it suitable for both indoor and outdoor use.

# Container Table Classic

MARCEL WANDERS STUDIO, 2003

Configure Online

With endless compositions, the Container Tables are as versatile as they come. Do you prefer a different colour, shape or size? Configure the perfect Container Table Classic to taste with the online configurator.