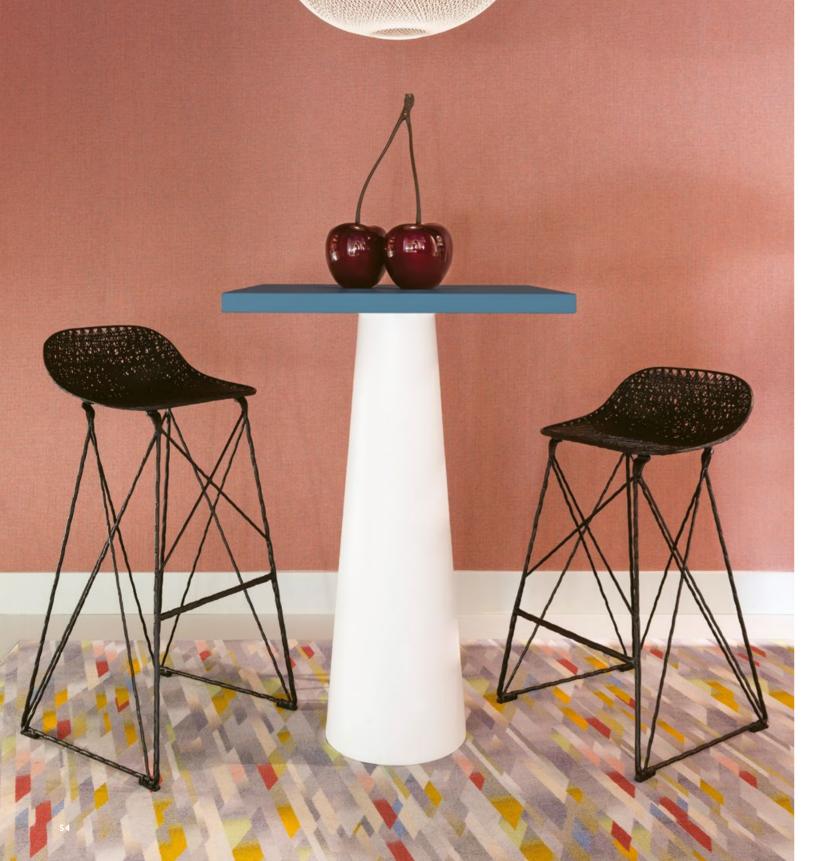

CONTAINER TABLE CLASSIC BY MARCEL WANDERS STUDIO, CONTAINER TABLE CLASSIC OVAL BY MARCEL WANDERS STUDIO, CONTAINER BAR TABLE CLASSIC BY MARCEL WANDERS STUDIO.

**CONTAINER TABLE CLASSIC** BY MARCEL WANDERS STUDIO in Oak black top, HPL light grey foot, **CONTAINER TABLE CLASSIC** BY MARCEL WANDERS STUDIO in Oak white top, HPL black foot, **THE GOLDEN CHAIR** BY NIKA ZUPANC in various fabrics and colours. Original, innovative, and the first of its kind since its launch almost twenty years ago.

11

Container Table Classic Oval BY MARCEL WANDERS STUDIO

Compliment your Container Table with the Container Stools. The stools are lightweight and are available in three different colours: black, white and light grey.