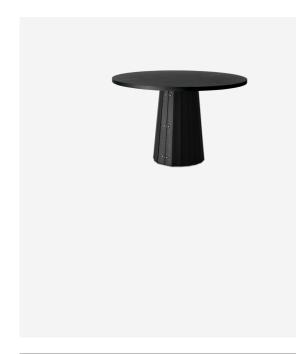

#### MARCEL WANDERS

The Container Table Bodhi, designed by Marcel Wanders studio, contains the classic Container Table foot, but with a wooden wrap. The wooden slats add a softness to the design, losing none of its stability. Fill the table foot with sand or pebbles to add strength and create a solid base. Container Table Bodhi is the solid and subdued foundation you build your home around. The Container Table Bodhi can seat up to ten people. Do you prefer a different colour, material or size? Configure the Container Table Bodhi to your own wishes with the online configurator.

## Detailing

The vertical slats made from oak add softness and a natural touch to the Container Table.

Colours

Choose your own