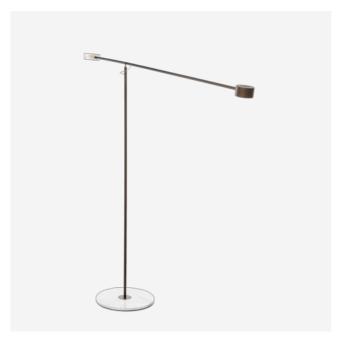

# T-Lamp

MARCEL WANDERS

Based on the concepts of movement, grace and energy, the T-Lamp by Marcel Wanders studio visually reminds us of the fluidity and light motion of Alexander Calder's kinetic mobiles.

## Detailing

The T-Lamp has a solid marble foot. The movable arm and head enable you to move the light through your room and shine wherever you desire light.