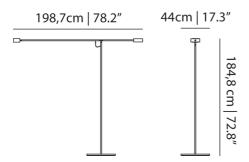

#### Product

width 198cm | 78" неіднт 184cm | 72.4" дертн 44cm | 17.3" weight netto 19.6kg | 43.21lbs