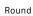

# **ADJUSTABLE LENGTH**

1.5W LED, 3500K, 160lm

Coaxial Length 3000mm standard / up to 30500mm maximum

Adjustable length: 100.1 - 100.7 Non-adjustable Length: 100.11 - 100.28

Canopy Finishes 100.1 - 100.7: white, black or brushed nickel canopy

100.11 - 100.28: white canopy

Materials Blown glass, copper mesh, braided metal coaxial cable,

electrical components, steel canopy

Power Supply Integral

Remote mounted for 100.1m

Bocci recommends remote mounting power supplies for ease