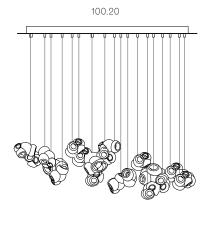

## **NON-ADJUSTABLE LENGTH**

All dimensions are in millimeters (mm) unless otherwise specified.

- Multiple single pendant fixtures should be wired in parallel. DO NOT wire in series.
- Bocci recommends a home run line for each fixture location to avoid significant voltage drop.
- Calculations for distance to the power supply, or required wire guage in order to avoid voltage drop, are the responsibility of the installing party.

#### Rectangle

| 100.11 | 37.6 |
|--------|------|
| 100.16 | 54.2 |
| 100.20 | 64.4 |
| 100.28 | 87.9 |