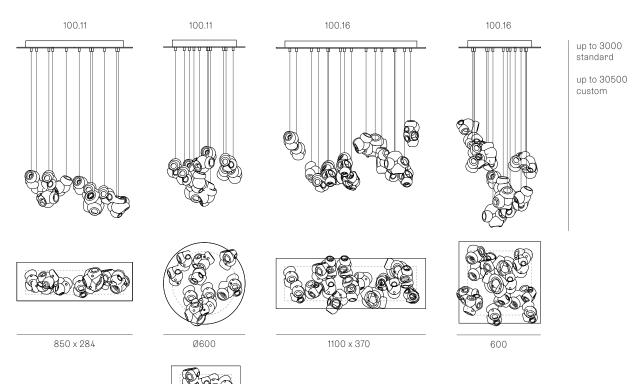

## **NON-ADJUSTABLE LENGTH**

All dimensions are in millimeters (mm) unless otherwise specified.

- Multiple single pendant fixtures should be wired in parallel. DO NOT wire in series.
- Bocci recommends a home run line for each fixture location to avoid significant voltage drop.
- Calculations for distance to the power supply, or required wire guage in order to avoid voltage drop, are the responsibility of the installing party.

### Square

| 100.11 | 38.1 |
|--------|------|
| 100.16 | 53   |
| 100.28 | 87   |
|        |      |

#### Rectangle

| 100.11 | 37.6 |
|--------|------|
| 100.16 | 54.2 |
| 100.20 | 64.4 |
| 100.28 | 87.9 |