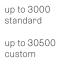

1.5W LED, 3500K, 160lm

Coaxial Length 3000mm standard / up to 30500mm maximum

Adjustable length: 100.1 - 100.7 Non-adjustable Length: 100.11 - 100.28

Canopy Finishes 100.1 - 100.7: white, black or brushed nickel canopy