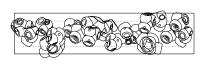

## **NON-ADJUSTABLE LENGTH**

All dimensions are in millimeters (mm) unless otherwise specified.

- Multiple single pendant fixtures should be wired in parallel. DO NOT wire in series.
- Bocci recommends a home run line for each fixture location to avoid significant voltage drop.
- Calculations for distance to the power supply, or required wire guage in order to avoid voltage drop, are the responsibility of the installing party.

# NON-ADJUSTABLE LENGTH

100 Series—Random

755

1320 x 300

Ø755

1320 x 444

All dimensions are in millimeters (mm) unless otherwise specified.