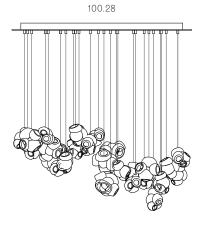

## **NON-ADJUSTABLE LENGTH**

All dimensions are in millimeters (mm) unless otherwise specified.

- Multiple single pendant fixtures should be wired in parallel. DO NOT wire in series.
- Bocci recommends a home run line for each fixture location to avoid significant voltage drop.
- Calculations for distance to the power supply, or required wire guage in order to avoid voltage drop, are the responsibility of the installing party.

# NON-ADJUSTABLE LENGTH

100 Series—Random

755

1320 x 300

Ø755

1320 x 444

All dimensions are in millimeters (mm) unless otherwise specified.