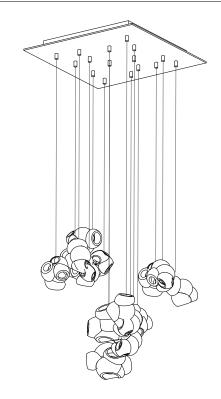

Image shown above 100.16 with square canopy

± 210 - 170mm

| Series | 100 |
|--------|-----|
|        |     |

**Mounting** Ceiling mounted

Glass Colours Frosted clear, frosted grey

Lamp 1W LED, 2700K, 100Im (2500K and 3000K options available)

### Square

| 100.11 | 38.1 |
|--------|------|
| 100.16 | 53   |
| 100.28 | 87   |
|        |      |

# NON-ADJUSTABLE LENGTH

100 Series—Random

755

1320 x 300

Ø755

1320 x 444

All dimensions are in millimeters (mm) unless otherwise specified.