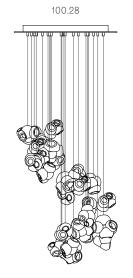

## **NON-ADJUSTABLE LENGTH**

All dimensions are in millimeters (mm) unless otherwise specified.

- Multiple single pendant fixtures should be wired in parallel. DO NOT wire in series.
- Bocci recommends a home run line for each fixture location to avoid significant voltage drop.
- Calculations for distance to the power supply, or required wire guage in order to avoid voltage drop, are the responsibility of the installing party.

# NON-ADJUSTABLE LENGTH

100 Series—Random

755

1320 x 300

Ø755

1320 x 444

All dimensions are in millimeters (mm) unless otherwise specified.