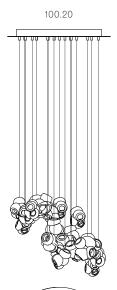

## **NON-ADJUSTABLE LENGTH**

All dimensions are in millimeters (mm) unless otherwise specified.

- Multiple single pendant fixtures should be wired in parallel. DO NOT wire in series.
- Bocci recommends a home run line for each fixture location to avoid significant voltage drop.
- Calculations for distance to the power supply, or required wire guage in order to avoid voltage drop, are the responsibility of the installing party.

#### Rectangle

| 100.11 | 37.6 |
|--------|------|
| 100.16 | 54.2 |
| 100.20 | 64.4 |
| 100.28 | 87.9 |