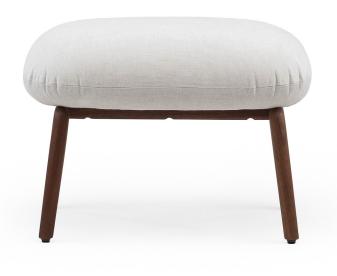

# 1010 NINO OTTOMAN

By Luca Nichetto

Nino is an ottoman that shares the stylistic principles of the Elysia Lounge Chair, while also complementing other products from our collection. Its solid wood legs showcase its fine material and craftsmanship, while its fusion of wood and upholstered materials recalls mid-century design.

### SIZE

W59 × D47 × H41.5 cm W23 1/4 × D18 1/2 × H16 1/3 "