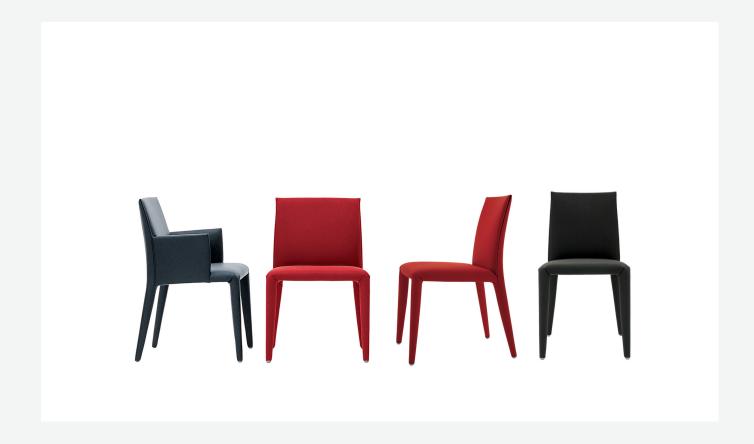

## Description

The Vol Au Vent chair, with its single-material leather or fabric upholstery, can be combined with the most diverse tables, whether modern or classic. Its lines are poised between tradition and contemporaneity, and its volumes between thickness and slenderness. The removable cover is padded with a single polyurethane mould available in two sizes.

The Vol Au Vent larger can be fitted with armrests.