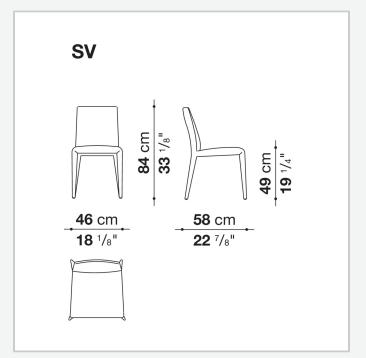

# Vol Au Vent

**CHAIRS** 

2001

Mario Bellini



## Description

The Vol Au Vent chair, with its single-material leather or fabric upholstery, can be combined with the most diverse tables, whether modern or classic. Its lines are poised between tradition and contemporaneity, and its volumes between thickness and slenderness. The removable cover is padded with a single polyurethane mould available in two sizes.

The Vol Au Vent larger can be fitted with armrests.

## Technical information

1

### Internal frame

tubular steel and steel profiles
Internal frame upholstery
Bayfit® flexible cold shaped polyurethane foam, polyester fibre cover
Ferrules

thermoplastic material

### Cover

fabric or leather

2 3/20/23

# Technical drawings







3/20/23