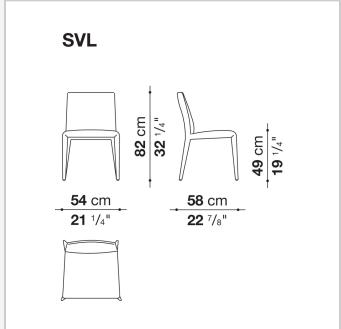

# Vol Au Vent

**CHAIRS** 

2001

Mario Bellini



## Description

The Vol Au Vent chair, with its single-material leather or fabric upholstery, can be combined with the most diverse tables, whether modern or classic. Its lines are poised between tradition and contemporaneity, and its volumes between thickness and slenderness. The removable cover is padded with a single polyurethane mould available in two sizes.

The Vol Au Vent larger can be fitted with armrests.

## Technical information

1

### Internal frame

tubular steel and steel profiles
Internal frame upholstery
Bayfit® flexible cold shaped polyurethane foam, polyester fibre cover
Ferrules

thermoplastic material

### Cover

fabric or leather

2 3/20/23

# Technical drawings







3/20/23