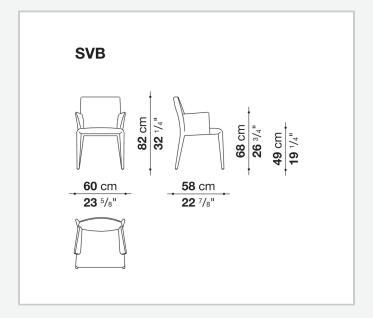

# Technical drawings

3/20/23

The Vol Au Vent larger can be fitted with armrests.