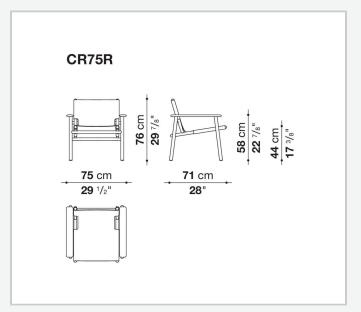

me recalls Nordic precision and an oriental spirit, through an almost primordial combination that reveals accountrements of absolute quality. In the legs, armrests and seat elements, the section changes according to function, reducing to a minimum that accommodates technical requirements, provides comfort and ensures an aesthetic devoted to lightness. The back and seat are made of thick leather, either smooth or embossed, which can be easily removed to allow for convenient maintenance and to be able to separate all materials when needed. This choice represents the desire to move in the direction of increasingly responsible design.

## Technical information

1 12/7/22

Frame
solid wood
Spacers
anodized aluminium
Ferrules
thermoplastic material
Cover
thick leather

2

## Technical drawings





3