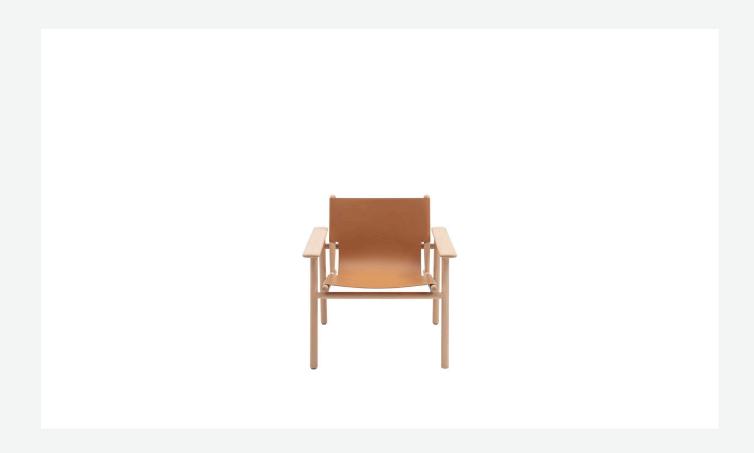

## Description

Designed by Foster+Partners, Industrial Design Studio, Cordoba is an armchair that combines design, precision and environmental responsibility. Roomy and welcoming, the oak wood frame recalls Nordic precision and an oriental spirit, through an almost primordial combination that reveals accountrements of absolute quality. In the legs, armrests and seat elements, the section changes according to function, reducing to a minimum that accommodates technical requirements, provides comfort and ensures an aesthetic devoted to lightness. The back and seat are made of thick leather, either smooth or embossed, which can be easily removed to allow for convenient maintenance and to be able to separate all materials when needed. This choice represents the desire to move in the direction of increasingly responsible design.