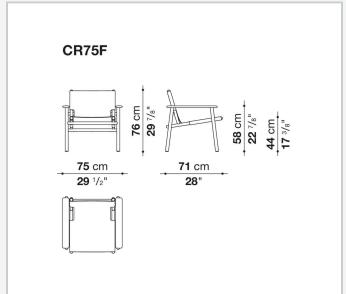

recalls Nordic precision and an oriental spirit, through an almost primordial combination that reveals accountrements of absolute quality. In the legs, armrests and seat elements, the section changes according to function, reducing to a minimum that accommodates technical requirements, provides comfort and ensures an aesthetic devoted to lightness. The back and seat are made of thick leather, either smooth or embossed, which can be easily removed to allow for convenient maintenance and to be able to separate all materials when needed. This choice represents the desire to move in the direction of increasingly responsible design.

## Technical information

1 12/7/22

Frame
solid wood
Spacers
anodized aluminium
Ferrules
thermoplastic material
Cover
thick leather

2

## Technical drawings





3