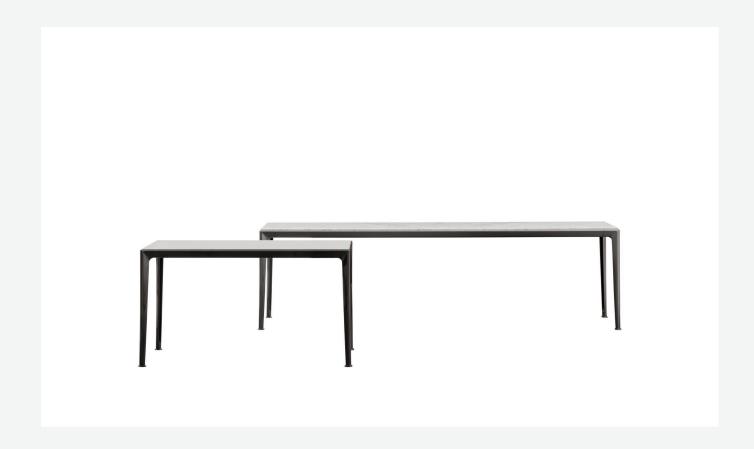

### Description

The console of the Mirto Indoor series stands out for its austere design, reduced thicknesses, precise details and a wide range of materials and finishes. The tops come in several versions: glass, marble, different coloured woods that match the painted die-cast aluminium frame.