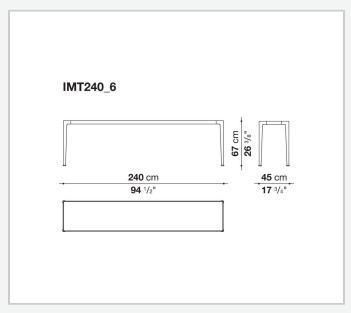

## Mirto Indoor

**COMPLEMENTS** 

2016

Antonio Citterio



### Description

The console of the Mirto Indoor series stands out for its austere design, reduced thicknesses, precise details and a wide range of materials and finishes. The tops come in several versions: glass, marble, different coloured woods that match the painted die-cast aluminium frame.

### Technical information

#### Frame

die-cast aluminium and aluminium extrusions

#### Top

veneered MDF wood fibre panel, glass or marble (matt polyester finish or glossy polyester finish)

#### **Ferrules**

thermoplastic elastomer

1

# Technical drawings







2