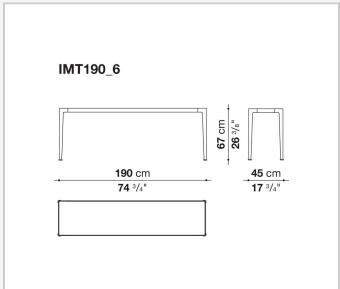

## Mirto Indoor

**COMPLEMENTS** 

2016

Antonio Citterio



### Description

The console of the Mirto Indoor series stands out for its austere design, reduced thicknesses, precise details and a wide range of materials and finishes. The tops come in several versions: glass, marble, different coloured woods that match the painted die-cast aluminium frame.

### Technical information

#### Frame

die-cast aluminium and aluminium extrusions

#### Top

veneered MDF wood fibre panel, glass or marble (matt polyester finish or glossy polyester finish)

#### **Ferrules**

thermoplastic elastomer

1

# Technical drawings







2