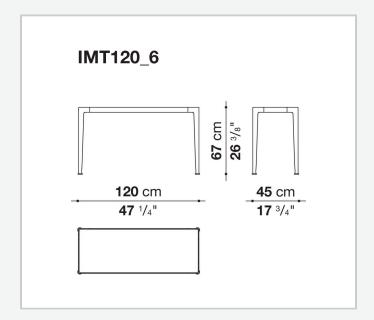

## Mirto Indoor

**COMPLEMENTS** 

2016

Antonio Citterio



### Description

The console of the Mirto Indoor series stands out for its austere design, reduced thicknesses, precise details and a wide range of materials and finishes. The tops come in several versions: glass, marble, different coloured woods that match the painted die-cast aluminium frame.

### Technical information

#### Frame

die-cast aluminium and aluminium extrusions

#### Top

veneered MDF wood fibre panel, glass or marble (matt polyester finish or glossy polyester finish)

#### **Ferrules**

thermoplastic elastomer

1

# Technical drawings







2