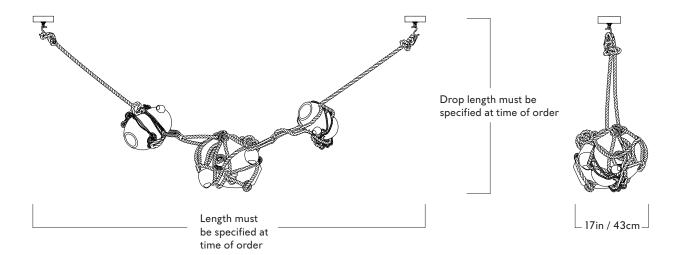

## Chain - 1 Lg 2 Sm Bubbles

Series

**Knotty Bubbles** 

Product

Chain - 1 Lg 2 Sm Bubbles

Dimensions

Appx. L specified at time of order x W 17in / 43cm x H specified at time of order

Weight 40lb / 18kg Materials

Glass, Rope, Marine Hardware

<u>Finishes</u>

Khaki, White / Clear, Opal

Suspension

Rope and marine hardware; length and drop length must be specified at time of

order

Canopy

(x2) 5-inch round canopies in antique brass finish