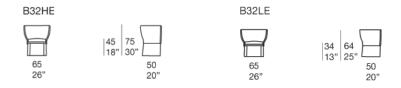

Ami design : F. Rota

Chair available in two different heights.

The Ami series also includes a compact armchair, an armchair and sofas in different dimensions and typologies.

**Structure:** AISI 316 stainless steel.