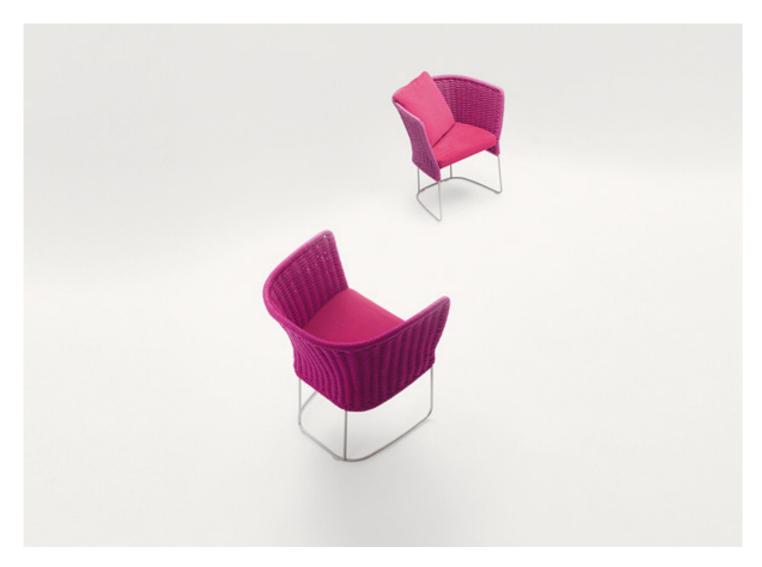

Ami design : F. Rota

Chair available in two different heights.

The Ami series also includes a compact armchair, an armchair and sofas in different dimensions and typologies.

**Structure:** AISI 316 stainless steel.

Structure weave: fixed and hand woven with

- Light fabric
- Rope cord
- Aquatech cord
- Twiggy cord
- Chain Outdoor tubular knit padded with polyester.

**Seat cushion:** fixed, provided with elastic belts, in water repellent expanded polyurethane with fixed polyester covering. **Seat cushion upholstery:** fixed and available in the fabrics Aquatech, Luz, Rope T, Brio, Thea or Wara combined with the structural weave.