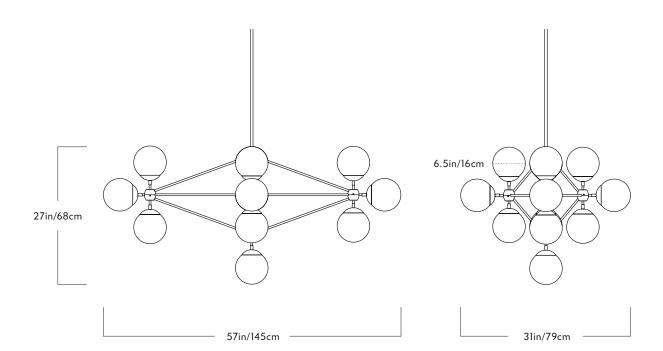

## Chandelier - Diamond, 13 Globes

Series Modo

Product

Chandelier - Diamond, 13 Globes

Dimensions

L 57in/145cm x W 31in/79cm x H 27in/68cm

Weight

19lb/8.6kg or 25.5lb/11.6kg (with cream globes)