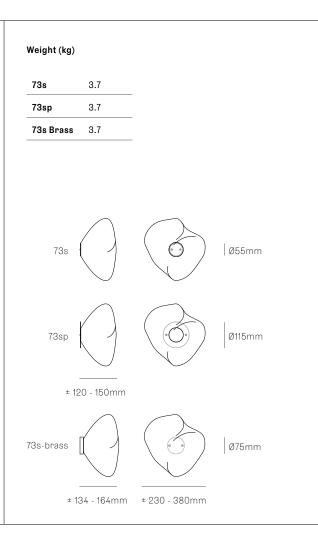

Image shown above 73sp

| Series          | 73                                                                                                                                                                                                                                                |
|-----------------|---------------------------------------------------------------------------------------------------------------------------------------------------------------------------------------------------------------------------------------------------|
| Mounting        | Wall mounted                                                                                                                                                                                                                                      |
| Glass Colours   | Clear, grey 1, grey 2, grey 3                                                                                                                                                                                                                     |
| Lamp            | 1W LED, 2700K, 100Im (2500K and 3000K options available)                                                                                                                                                                                          |
| Canopy Finishes | 73s/sp: White canopy. Brass option available for 73sp.<br>73s Brass: Brass                                                                                                                                                                        |
| Materials       | Blown glass, electrical components, steel canopy. Brass canopy for 73s Brass.                                                                                                                                                                     |
| Power Supply    | 73s & 73s Brass: Remote mounted<br>73sp: Integral (for installation onto a junction box)                                                                                                                                                          |
|                 | Bocci recommends remote mounting power supplies for ease of long-term maintenance.                                                                                                                                                                |
| Environment     | 73s/sp: Indoor/outdoor, wet location. IP55                                                                                                                                                                                                        |
| Note            | Every single Bocci product is handmade. Each one is variously<br>blown, poured, carved, polished, packed and dispatched<br>directly by us. As such, no two products are identical; they are<br>individual, irregular expressions of our research. |
| Patent #        | US D762,323 S<br>EU 002633230-0001 - 0003                                                                                                                                                                                                         |
| Certifications  | CBCECA                                                                                                                                                                                                                                            |